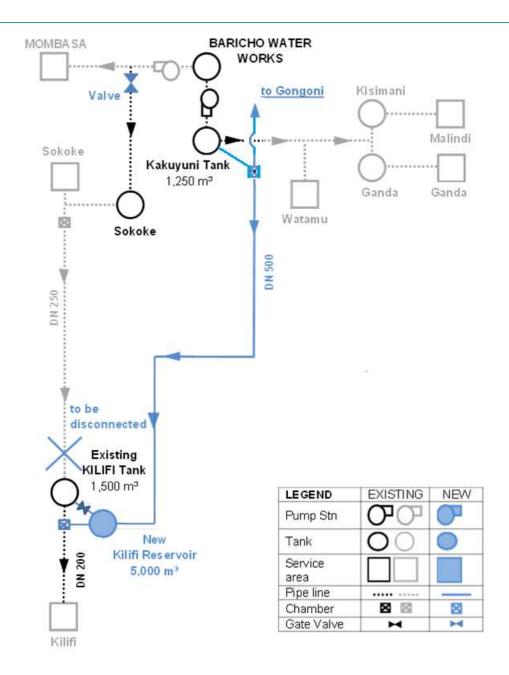

# 2.1 LOCATION

The project pipelines are located in Kilifi County. The proposed pipelines are shown in the map below:

Figure 2-1: Kakuyuni Kilifi Pipeline route and Project Area Map (Google Maps Image)

Both pipelines start at the Kakuyuni Tank at GPS co-ordinates (UTM 37) 609456E, 9644547S, with the Gongoni pipeline ending at GPS co-rdinates (UTM 37) 626040E and 9664389S, and the Kilifi pipeline ending at GPS co-ordinates (UTM37) 595086E and 9598949S. This tank sources its water from the Baricho well field and water works as shown in the map below:

Figure 2-2: Map of Baricho wellfield and water works in Relation to the Kakuyuni Tank

The Kakuyuni – Kilifi Pipeline will pass along the C103 road, turn into the E899 road from Kakuyuni to Gede and then join the B8 Mombasa – Malindi – Garsen Road and until it reaches Kilifi. The B8 highway passes along the edge of Arabuko Sokoke Forest which is to the left of the highway if heading from Mombasa to Malindi, at around Mida, the Right Hand side of the road has the Mida Creek Mangrove forest which is shown on the map above. The pipeline will not affect either of the forests as it will pass within the road reserve. Both forests including the Mida creek form Biosphere Reserve identified by the United Nations Educational, Scientific and Cultural Organization (UNESCO), a cultural site.

#### 2.2 THE BACKGROUND OF PROPOSED PROJECT

Kilifi Town is currently supplied by a 250 mm branch pipeline which starts at the Sokoke tank and by a 150 mm line which origins in Bomani. The Sokoke tank is fed by a 250 mm branch of the Sabaki pipeline. The Sabaki pipeline supplies Nguu Tatu Tank with water from the Baricho Wellfield, thus the water to kilifi offtakes from the pipeline. The proposed pipeline intends to offtake water from the Kakuyuni Tank and provide dedicated water supply to Kilifi Town and its environs. This will improve the water supply in the area. The Board also intends to build a new 5000m³ tank alongside the existing 1550m³tank at Birikani in Kilifi Town which will be rehabilitated.