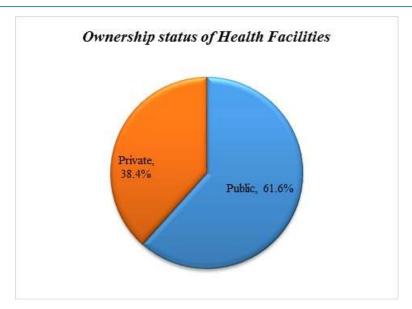

at home, volunteers) as shown in the figure below:



Figure 3-21: Implementers of the Environmental Conservation Initiatives

87% of the population feel that the project will help conserve the environment while 13% feel that it will not.



Figure 3-22: Effectiveness of the Environmental Conservation Initiatives

Source: Survey data.

# 5) Health status

The prevalent diseases in the area are malaria, diarrhea, eye problems, skin rashes, cholera and respiratory infection as shown in the figure below.



Figure 3-23: Prevalent Diseases in the Area

Most of the respondents when sick seek medical attention from a health centre.



Figure 3-24: Treatment Sought when ill

Source: Survey data.

The health facilities where the people in the area seek help are mainly government health centres.



Figure 3-25: Ownership Status of Health Facilities

32% of the respondents walk for 1-3km to the health facilities, 15% walk for 3-5 km, 24% for more than 5 km, while 28% walk for less than 1km.



Figure 3-26: Distance to Health Facilities

Source: Survey data.

The level of HIV/AIDS awareness is high. 88% of the population are aware of HIV/AIDS.



Figure 3-27: Level of Awareness on HIV/AIDS

Source: Survey data.

Information about HIV/AIDS is mainly got from the media, family members and friends, health workers and the newspapers as shown in the figure below.



Figure 3-28: Source of Information on HIV/AIDS

Source: Survey data.

16% of the respondents have been affected by the disease whereas 84% hadn't been affected by Aids.



Figure 3-29: Households Affected by HIV/AIDS

80% of t