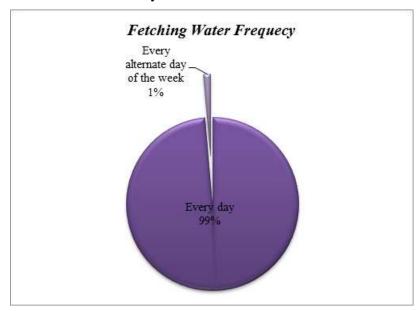

| <u>List of Tables</u>                                                               |      |
|-------------------------------------------------------------------------------------|------|
| Table 2-1: Water Demand for Kilifi Town                                             | 2-6  |
| Table 2-2: Kakuyuni Kilifi Pipeline Characteristics                                 |      |
| Table 2-3: Schematic Map of the Proposed Kakuyuni - Gongoni Pipeline                |      |
| Table 2-4: Water Demand for Gongoni Town and surrounding Areas                      |      |
| Table 2-5: Kakuyuni Gongoni Pipeline Characteristics                                |      |
| Table 3-1: Mombasa – Malindi B8 road at Matsangoni along which the pipeline passes. |      |
| Table 4-1: Water Quality Standards                                                  |      |
| Table 4-2: Table showing Permissible Noise Level for a Construction Site            |      |
| Table 5-1: Number of Attendees for each Public Consultation Meeting                 |      |
| Table 7-1: The Proposed Environmental and Social Mitigation and Management          |      |
| (ESMMP)                                                                             |      |
| Table 7-2: Proposed Environmental and Social Monitoring Plan                        | 7-9  |
| Table 8-1: Cost Estimates for Environmental Mitigation                              |      |
|                                                                                     |      |
| <u>List of Figures</u>                                                              |      |
| Figure 2-1: Kakuyuni Kilifi Pipeline route and Project Area Map (Google Maps Image) | 2-1  |
| Figure 2-2: Kakuyuni - Gongoni Pipeline Route and Project Area Map                  |      |
| Figure 2-3: Schematic of the proposed Pipeline                                      |      |
| Figure 2-4: Schematic Proposed by Mbuga Consultant in 2009                          |      |
| Figure 3-1: Age of Population                                                       |      |
| Figure 3-2: Household Literacy Levels                                               |      |
| Figure 3-3: Religion of Population                                                  |      |
| Figure 3-4: Source of Energy                                                        |      |
| Figure 3-5: Household Socio-economic Activities                                     |      |
| Figure 3-6: Main Sources of Income                                                  |      |
| Figure 3-7: Type of crops                                                           |      |
| Figure 3-8: Main Livestock Owned                                                    |      |
| Figure 3-9: Type of Business Carried Out                                            |      |
| Figure 3-10: Main Sources of Water for the Community                                |      |
| Figure 3-11: Ownership Status of Water Sources                                      |      |
| Figure 3-12: Cost of 20 Litre Jerry can of Water                                    |      |
| Figure 3-13: General Quality of Water                                               |      |
| Figure 3-14: Adequacy of Water Supply                                               |      |
| Figure 3-15: Frequency of Fetching Water                                            |      |
| Figure 3-16: Distance to Water Source                                               |      |
| Figure 3-17: Common Modes of Transporting Water                                     |      |
| Figure 3-18: Challenges Faced in Transporting Water                                 |      |
| Figure 3-19: Environmental Issues of Concern                                        | 3-11 |
| Figure 3-20: Environmental Conservative Initiatives                                 |      |
| Figure 3-21: Implementers of the Environmental Conservation Initiatives             |      |
| Figure 3-22: Effectiveness of the Environmental Conservation Initiatives            | 3-12 |
| Figure 3-23: Prevalent Diseases in the Area                                         |      |
| Figure 3-24: Treatment Sought when ill                                              |      |
| Figure 3-25: Ownership Status of Health Facilities                                  |      |
| Figure 3-26: Distance to Health Facilities                                          |      |
| Figure 3-27: Level of Awareness on HIV/AIDS                                         |      |