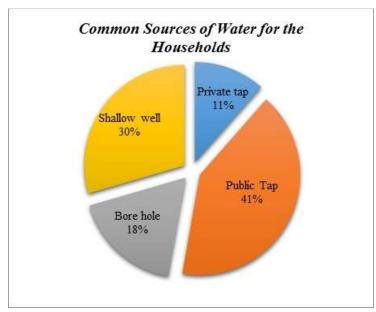

the households own livestock. The core livestock reared are goats, at 61% and cattle at 27%. Sheep are the least popular livestock as only about 1% of the households own sheep.



Figure 3-46: Main Livestock Owned

Source: Survey data.

The households conducting business constitutes 15% of the total population. The motorcycle taxi business is the most popular in the region, closely followed by shopkeeping at 30% and 29% respectively. The Jua Kali sector is an indispensable source of livelihood comprising 20% of the total businesses being carried out in the area.



Figure 3-47: Type of Business Carried Out

# 3) Water supply

Public water provided by the water service provider and CWSB is the main source of water in the area constituting 41%. This water is mainly drawn from public taps.



Figure 3-48: Main Sources of Water for the Community

Source: Survey data.

Most of the water providing companies are either privately owned or publicly owned, with 63% owned by the public and 29% owned by the private sector and. NGO's and faith based institutions only own 7% and 1% respectively.



Figure 3-49: Ownership Status of Water Resources

67% of the population purchases water while only a mere 33% of the population does not purchase the resource.



Figure 3-50: Percentage Population Paying for Water

Source: Survey data.

The cost of water varies depending on the ownership of the water. Others in this case includes any amount above 10 shillings. The bulk of the population in the project area pay K.shs. 2 for a 20lt jerry can.



Figure 3-51: Cost of 20 Litre Jerry can of Water