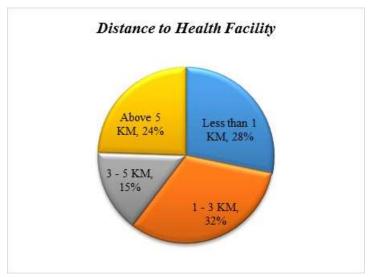

| <u>List of Tables</u>                                                               |      |
|-------------------------------------------------------------------------------------|------|
| Table 2-1: Water Demand for Kilifi Town                                             | 2-6  |
| Table 2-2: Kakuyuni Kilifi Pipeline Characteristics                                 |      |
| Table 2-3: Schematic Map of the Proposed Kakuyuni - Gongoni Pipeline                |      |
| Table 2-4: Water Demand for Gongoni Town and surrounding Areas                      |      |
| Table 2-5: Kakuyuni Gongoni Pipeline Characteristics                                |      |
| Table 3-1: Mombasa – Malindi B8 road at Matsangoni along which the pipeline passes. |      |
| Table 4-1: Water Quality Standards                                                  |      |
| Table 4-2: Table showing Permissible Noise Level for a Construction Site            |      |
| Table 5-1: Number of Attendees for each Public Consultation Meeting                 |      |
| Table 7-1: The Proposed Environmental and Social Mitigation and Management          |      |
| (ESMMP)                                                                             |      |
| Table 7-2: Proposed Environmental and Social Monitoring Plan                        | 7-9  |
| Table 8-1: Cost Estimates for Environmental Mitigation                              |      |
|                                                                                     |      |
| <u>List of Figures</u>                                                              |      |
| Figure 2-1: Kakuyuni Kilifi Pipeline route and Project Area Map (Google Maps Image) | 2-1  |
| Figure 2-2: Kakuyuni - Gongoni Pipeline Route and Project Area Map                  |      |
| Figure 2-3: Schematic of the proposed Pipeline                                      |      |
| Figure 2-4: Schematic Proposed by Mbuga Consultant in 2009                          |      |
| Figure 3-1: Age of Population                                                       |      |
| Figure 3-2: Household Literacy Levels                                               |      |
| Figure 3-3: Religion of Population                                                  |      |
| Figure 3-4: Source of Energy                                                        |      |
| Figure 3-5: Household Socio-economic Activities                                     |      |
| Figure 3-6: Main Sources of Income                                                  |      |
| Figure 3-7: Type of crops                                                           |      |
| Figure 3-8: Main Livestock Owned                                                    |      |
| Figure 3-9: Type of Business Carried Out                                            |      |
| Figure 3-10: Main Sources of Water for the Community                                |      |
| Figure 3-11: Ownership Status of Water Sources                                      |      |
| Figure 3-12: Cost of 20 Litre Jerry can of Water                                    |      |
| Figure 3-13: General Quality of Water                                               |      |
| Figure 3-14: Adequacy of Water Supply                                               |      |
| Figure 3-15: Frequency of Fetching Water                                            |      |
| Figure 3-16: Distance to Water Source                                               |      |
| Figure 3-17: Common Modes of Transporting Water                                     |      |
| Figure 3-18: Challenges Faced in Transporting Water                                 |      |
| Figure 3-19: Environmental Issues of Concern                                        | 3-11 |
| Figure 3-20: Environmental Conservative Initiatives                                 |      |
| Figure 3-21: Implementers of the Environmental Conservation Initiatives             |      |
| Figure 3-22: Effectiveness of the Environmental Conservation Initiatives            | 3-12 |
| Figure 3-23: Prevalent Diseases in the Area                                         |      |
| Figure 3-24: Treatment Sought when ill                                              |      |
| Figure 3-25: Ownership Status of Health Facilities                                  |      |
| Figure 3-26: Distance to Health Facilities                                          |      |
| Figure 3-27: Level of Awareness on HIV/AIDS                                         |      |