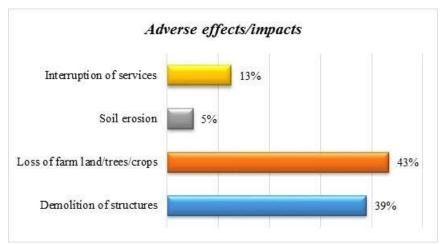

67% of the respondents perceived that the construction of the pipeline will bring positive impacts while 33% perceived that it will bring about adverse impacts.



Figure 3-36: Perceived Impact of the Water Supply Project

Source: Survey data.

The positive impacts expected include reduced time and cost of travel to look for water, alleviate water shortages, improved hygiene, reduced cases of waterborne diseases, improved businesses, growth of town with the water supply, reduced livestock deaths and diseases, and employment for the youth as shown in the figure below.\



Figure 3-37: Positive Impact of the Proposed Project

The negative impacts expected include loss of land/trees/crops, demolition of structures, interruption of services (electricity, water, transport) and soil erosion.



Figure 3-38: Negative Impact of the Proposed Project

Source: Survey data.

To mitigate the negative impacts the respondents feel that there is need to inform the public on any interruption of services, need to educate the public and the construction crew on health and safety, compensate the structure/land/crops/tree owners, avoid night time construction and install storm water drains.



Figure 3-39: Mitigation Measures of Adverse Effects

### 3.1.2 Kakuyuni - Gongoni Pipeline

The socio-economic situation of the area was captured based on findings of a household survey carried out using a structured questionnaire. A sample group of 300 households was interviewed for purposes of the analysis.

### 1) Population dynamics and household characteristics

The average household size is 9 peop