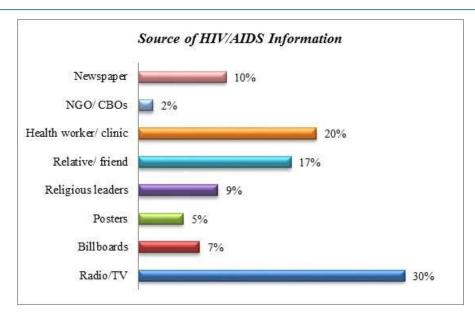

: Treatment Sought when sick

Source: Survey data.

The health facilities where the people in the area seek help are mainly government health centres. 9% of the health facilities are privately owned while 8% are faith based health facilities. Only 1 % of the population depend on traditional sources of healthcare.



Figure 3-63: Ownership Status of Health Facilities

62% of the respondents walk for 1-3km to the health facilities, 6% walk for 3-5 km, while 32% walk for less than 1km.



Figure 3-64: Distance to Health Facilities

Source: Survey data.

The level of HIV/AIDS awareness is high. 100% of the population are aware of HIV/AIDS and information about HIV/AIDS is mainly got from the media, family members and friends, health workers and religious leaders as shown in the figure below.



Figure 3-65: Source of Information on HIV/AIDS

6% of the respondents have been affected by the disease whereas 94% hasn't been affected by Aids.



Figure 3-66: Household Members Affected by HIV/AIDS

Source: Survey data.

99% of the respondents feel that HIV/AIDS can be prevented while 1% either don't know, or believe that it can't be prevented.



Figure 3-67: Knowledge on Whether HIV/AIDS Can Be Prevented

100% the respondents know where to go for voluntary counselling and testing for HIV/AIDS.

### 6) Waste management

The methods used by the population to dispose refuse are by burying/use compost pit, burning, dumping in open areas, and collection by the county council as shown in the figure below.



Figure 3-68: Common Waste Disposal Methods

Source: Survey data.

There is an equ