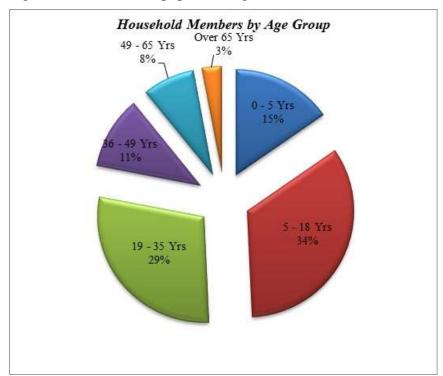

services, need to educate the public and the construction crew on health and safety, compensate the structure/land/crops/tree owners, avoid night time construction and install storm water drains.



Figure 3-39: Mitigation Measures of Adverse Effects

### 3.1.2 Kakuyuni - Gongoni Pipeline

The socio-economic situation of the area was captured based on findings of a household survey carried out using a structured questionnaire. A sample group of 300 households was interviewed for purposes of the analysis.

### 1) Population dynamics and household characteristics

The average household size is 9 people with a maximum recorded size of 31 people. The findings indicate that the age brackets of 5-18 and 19-35 comprise the bulk of the population. Figure 3-40 defines the population age brackets.



Figure 3-40: Age of Population

Source: Survey data.

The following is the summary of the literacy levels:- Primary level 56%, Secondary level 17%, college /university 3% and no education at all 24%. Therefore 76% of the population are able to read and write.



Figure 3-41: Household Literacy Levels

Christianity is the principal religion in the area with 82% of the population falling under that category. Traditionalism is the religion whose prevalence is lowest at 4% of the population.



Figure 3-42: Religion of Population

Source: Survey data.

89% of the population depend on firewood for fuel hence making it the primary source of fuel. 8% depend on charcoal while a meagre 1% depend on gas making it the least suitable source of fuel in the area.



Figure 3-43: Source of Energy

# 2)