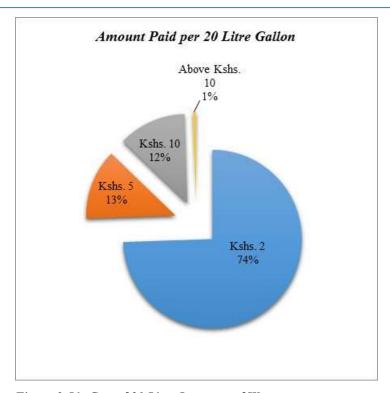

| <u>List of Tables</u>                                                               |      |
|-------------------------------------------------------------------------------------|------|
| Table 2-1: Water Demand for Kilifi Town                                             | 2-6  |
| Table 2-2: Kakuyuni Kilifi Pipeline Characteristics                                 |      |
| Table 2-3: Schematic Map of the Proposed Kakuyuni - Gongoni Pipeline                |      |
| Table 2-4: Water Demand for Gongoni Town and surrounding Areas                      |      |
| Table 2-5: Kakuyuni Gongoni Pipeline Characteristics                                |      |
| Table 3-1: Mombasa – Malindi B8 road at Matsangoni along which the pipeline passes. |      |
| Table 4-1: Water Quality Standards                                                  |      |
| Table 4-2: Table showing Permissible Noise Level for a Construction Site            |      |
| Table 5-1: Number of Attendees for each Public Consultation Meeting                 |      |
| Table 7-1: The Proposed Environmental and Social Mitigation and Management          |      |
| (ESMMP)                                                                             |      |
| Table 7-2: Proposed Environmental and Social Monitoring Plan                        | 7-9  |
| Table 8-1: Cost Estimates for Environmental Mitigation                              |      |
|                                                                                     |      |
| <u>List of Figures</u>                                                              |      |
| Figure 2-1: Kakuyuni Kilifi Pipeline route and Project Area Map (Google Maps Image) | 2-1  |
| Figure 2-2: Kakuyuni - Gongoni Pipeline Route and Project Area Map                  |      |
| Figure 2-3: Schematic of the proposed Pipeline                                      |      |
| Figure 2-4: Schematic Proposed by Mbuga Consultant in 2009                          |      |
| Figure 3-1: Age of Population                                                       |      |
| Figure 3-2: Household Literacy Levels                                               |      |
| Figure 3-3: Religion of Population                                                  |      |
| Figure 3-4: Source of Energy                                                        |      |
| Figure 3-5: Household Socio-economic Activities                                     |      |
| Figure 3-6: Main Sources of Income                                                  |      |
| Figure 3-7: Type of crops                                                           |      |
| Figure 3-8: Main Livestock Owned                                                    |      |
| Figure 3-9: Type of Business Carried Out                                            |      |
| Figure 3-10: Main Sources of Water for the Community                                |      |
| Figure 3-11: Ownership Status of Water Sources                                      |      |
| Figure 3-12: Cost of 20 Litre Jerry can of Water                                    |      |
| Figure 3-13: General Quality of Water                                               |      |
| Figure 3-14: Adequacy of Water Supply                                               |      |
| Figure 3-15: Frequency of Fetching Water                                            |      |
| Figure 3-16: Distance to Water Source                                               |      |
| Figure 3-17: Common Modes of Transporting Water                                     |      |
| Figure 3-18: Challenges Faced in Transporting Water                                 |      |
| Figure 3-19: Environmental Issues of Concern                                        | 3-11 |
| Figure 3-20: Environmental Conservative Initiatives                                 |      |
| Figure 3-21: Implementers of the Environmental Conservation Initiatives             |      |
| Figure 3-22: Effectiveness of the Environmental Conservation Initiatives            | 3-12 |
| Figure 3-23: Prevalent Diseases in the Area                                         |      |
| Figure 3-24: Treatment Sought when ill                                              |      |
| Figure 3-25: Ownership Status of Health Facilities                                  |      |
| Figure 3-26: Distance to Health Facilities                                          |      |
| Figure 3-27: Level of Awareness on HIV/AIDS                                         |      |