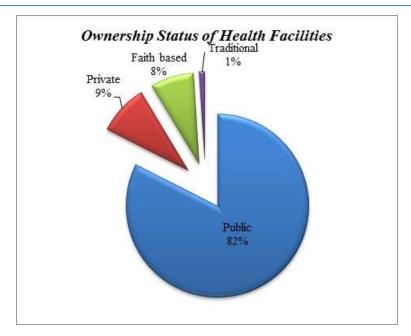

Source: Survey data.

100% of the population feel that the project will help conserve the environment.

#### 5) Health status

The prevalent diseases in the area are malaria, diarrhea, eye infection, skin rashes cholera and respiratory infection.



Figure 3-61: Prevalent Diseases in the Area

Most of the respondents when sick seek medical attention or buy drugs from the health centre.

The 4% who don't either seek prayers or the attention of a traditional doctor.



Figure 3-62: Treatment Sought when sick

Source: Survey data.

The health facilities where the people in the area seek help are mainly government health centres. 9% of the health facilities are privately owned while 8% are faith based health facilities. Only 1 % of the population depend on traditional sources of healthcare.



Figure 3-63: Ownership Status of Health Facilities

62% of the respondents walk for 1-3km to the health facilities, 6% walk for 3-5 km, while 32% walk for less than 1km.



Figure 3-64: Distance to Health Facilities

Source: Survey data.

The level of HIV/AIDS awareness is high. 100% of the population are aware of HIV/AIDS and information about HIV/AIDS is mainly got from the media, family members and friends, health workers and religious leaders as shown in the figure below.



Figure 3-65: Source of Information on HIV/AIDS

6% of the respondents have been affected by the disease whereas 94% hasn't been affected by Aids.



Figure 3-66: Household Members Affected by HIV/AIDS

Source: Survey data.

99% of the respondents feel that HIV/AIDS can be prevented while 1% either don't know, or