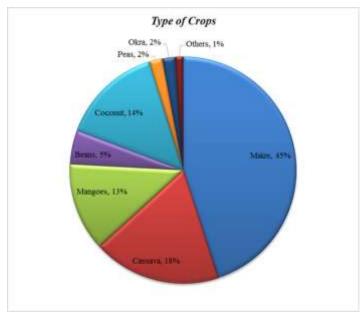

mental destruction.



Figure 3-4: Source of Energy Source: Survey data.

# 2) Socio-economic activities and land use patterns

Agriculture is the main economic activity practiced other occupational activities are shown in the figure below.



Figure 3-5: Household Socio-economic Activities

Source: Survey data.

Most of the people earn below K.Shs. 15,000(40%) and K.Shs. 30,000 (35%) as indicated in figure 3-6



Figure 3-6: Main Sources of Income

Source: Survey data.

Maize is the major crop planted by the residents as shown in figure (45%) There is a need to diversify the crops being planted in order to have a variety of nutritious food crops. Diversification would also help in crop rotation and reduce the plants being affected by diseases and nutrients decrease due to mono cropping.



Figure 3-7: Type of crops Source: Survey data.

Goats (60%) are the main livestock kept by the residents as indicated in figure 3-7; industries could be built to make products from the animals' raw materials and create employment. Training on how to rear livestock should be conducted so as to rear the high breeds and maximize on production.



Figure 3-8: Main Livestock Owned

Source: Survey data.

The type of businesses owned mostly by residents are shops (34.9%) and motorbikes taxis (24.8%) as indicated in figure 3-9. The residents should be given new ideas so as to diversify and reduce competition so as to maximise on sales and profits.



Figure 3-9: Type of Business Carried Out

Source: Survey data.

# 3) Water supply

Private and public water are the main sources of water in the ar