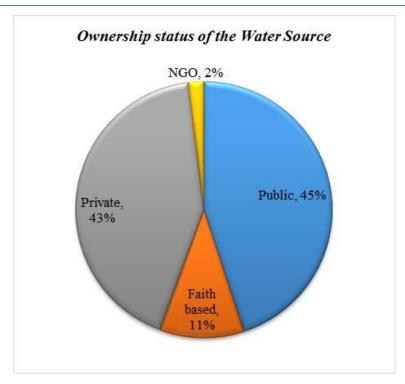

livestock should be conducted so as to rear the high breeds and maximize on production.



Figure 3-8: Main Livestock Owned

Source: Survey data.

The type of businesses owned mostly by residents are shops (34.9%) and motorbikes taxis (24.8%) as indicated in figure 3-9. The residents should be given new ideas so as to diversify and reduce competition so as to maximise on sales and profits.



Figure 3-9: Type of Business Carried Out

Source: Survey data.

# 3) Water supply

Private and public water are the main sources of water in the area constituting 86%. However majority of the water is drawn from private taps as shown in the figure below.



Figure 3-10: Main Sources of Water for the Community

Source: Survey data.

The ownership of the water sources is indicated in the chart below:



Figure 3-11: Ownership Status of Water Sources

The cost of water varies from Ksh.5 to above Ksh.20 depending on the ownership status 83% of the population pay for water.



Figure 3-12: Cost of 20 Litre Jerry can of Water

Source: Survey data.

The water quality is generally good. 52% of the residences view the water quality as fair, 30% as good and 18% as bad.



Figure 3-13: General Quality of Water

In most cases the existing water supply is inadequate in meeting the needs of all the people. 73% of the population felt that the water being currently provided wasn't adequate whereas the remaining 27% were being adequately supplied.



Figure 3-14: Adequacy of Water Supply

Source: Survey data.

75% of the population fetch water every day of the week while the remaining 25% fetch every