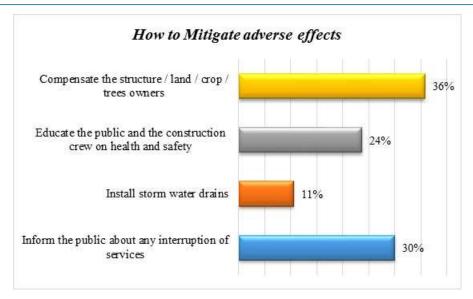

es of waterborne diseases, improved businesses, growth of town with the water supply, reduced livestock deaths and diseases, and employment for the youth as shown in the figure below.\



Figure 3-37: Positive Impact of the Proposed Project

The negative impacts expected include loss of land/trees/crops, demolition of structures, interruption of services (electricity, water, transport) and soil erosion.



Figure 3-38: Negative Impact of the Proposed Project

Source: Survey data.

To mitigate the negative impacts the respondents feel that there is need to inform the public on any interruption of services, need to educate the public and the construction crew on health and safety, compensate the structure/land/crops/tree owners, avoid night time construction and install storm water drains.



Figure 3-39: Mitigation Measures of Adverse Effects

### 3.1.2 Kakuyuni - Gongoni Pipeline

The socio-economic situation of the area was captured based on findings of a household survey carried out using a structured questionnaire. A sample group of 300 households was interviewed for purposes of the analysis.

### 1) Population dynamics and household characteristics

The average household size is 9 people with a maximum recorded size of 31 people. The findings indicate that the age brackets of 5-18 and 19-35 comprise the bulk of the population. Figure 3-40 defines the population age brackets.



Figure 3-40: Age of Population

Source: Survey data.

The following is the summary of the literacy levels:- Primary level 56%, Secondary level 17%, college /university 3% and no education at all