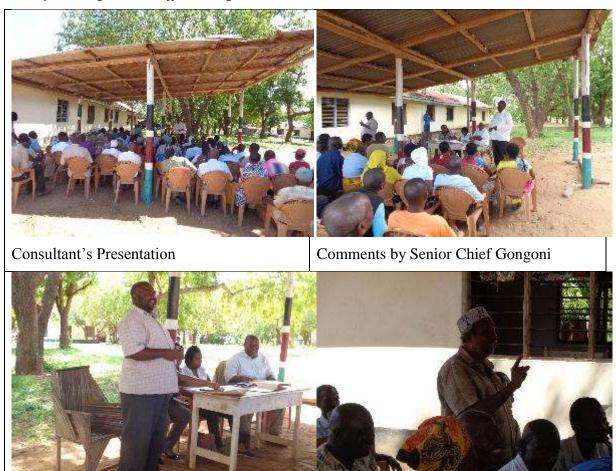

### **Study Methods**

The study approach and methodology adopted included screening and scoping to determine the extent of the project and desktop data search and analysis for the baseline bio-physical and social environmental parameters of the project area. In addition, the consultant worked with the project design group and was briefed and obtained design approaches to be used which informed the requirements of the environmental reporting process and for which excerpts have been obtained on salient design information. The Consultant engaged on multi-faceted public consultation process which included ad hoc roadside interviews, household social and environmental surveys using structured questionnaires duly analysed and key informant interviews to institutions and lead agencies. Based on these findings and expert judgement, the consultant has compiled the projected social and environmental impacts (positive and negative) likely to emanate from proposed project activities and also the Environmental and Social Monitoring and Management Plan (ESMMP) which details how adverse impacts will be reduced or eliminated and by whom.