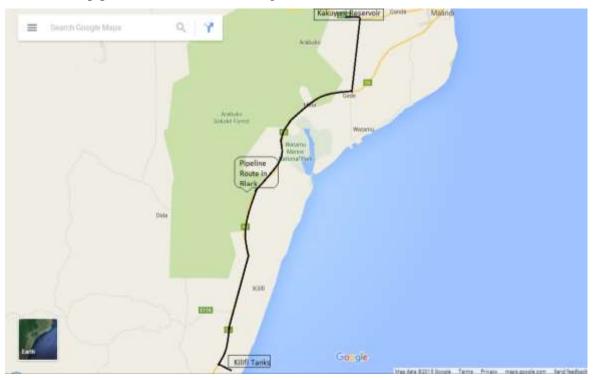

CWSB as part of its mandate intends to improve bulk water supply to Kilifi and Gongoni Areas in Kilifi Sub-County and Magarini Sub-County respectively, by laying of a 56Km 500mm diameter pipeline from the tank at Kakuyuni to the Water Tanks at Kilifi, and the laying of a 36.36Km 400mm diameter pipeline from the tank at Kakuyuni to a proposed tank at Gongoni Market. The pipelines are shown in the figure below

Figure: Kakuyuni Kilifi Pipeline route and Project Area Map (Google Maps Image)

Both pipelines start at the Kakuyuni Tank at GPS co-ordinates (UTM 37) 609456E, 9644547S, with the Gongoni pipeline ending at GPS co-ordinates (UTM 37) 626040E and 9664389S, and the Kilifi pipeline ending at GPS co-ordinates (UTM37) 595086E and 9598949S.