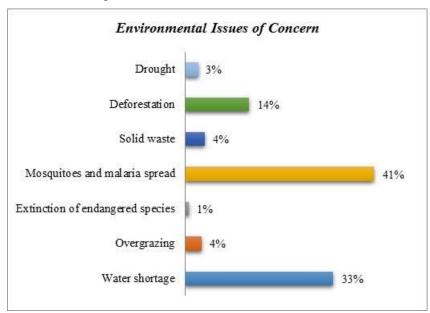

ns. 12% of the population uses the motorcycle for water transportation while 9% transport it via animal driven carts. The hand driven carts comprise of 3% of the mode of water transportation while pack animals i.e. the donkeys and camels comprise of only 1%.



Figure 3-56: Common Modes of Transporting Water

Source: Survey data.

The common challenges faced in transporting water include loss of time 65% and physical fatigue due to long distances travelled to get to the water sources at 35%.



Figure 3-57: Challenges Faced in Transporting Water

### 4) Environmental situation

The key environmental concerns in the area include water shortage, extinction of endangered species, mosquitos and malaria spread, overgrazing, deforestation, drought and solid wastes as shown in the figure below.



Figure 3-58: Environmental Issues of Concern

Source: Survey data.

There are a number of environmental conservation initiatives in the area such as tree planting, educating the public on environmental conservation and clearing of mosquito breeding sites as well as collection of solid wastes.



Figure 3-59: Environmental Conservative Initiatives

These activities are carried out by youth groups, community based organizations, non-governmental organisations, the county council, women groups, not forgetting individual volunteers.



Figure 3-60: Implementers of the Environmental Conservation Initiatives

Source: Survey data.

100% of the population feel that the project will help conserve the environment.

#### 5) Health status

The prevalent diseases in the area are malaria, diarrhea, ey