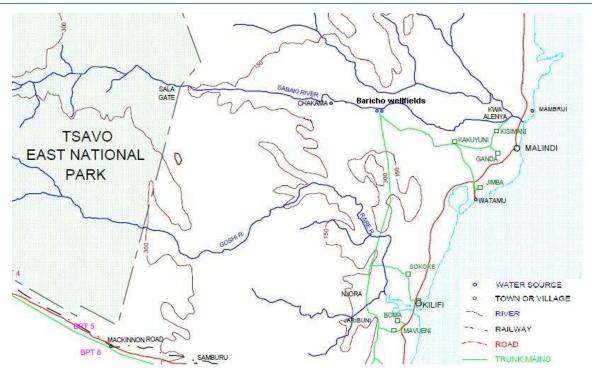

# 2.1 LOCATION

The project pipelines are located in Kilifi County. The proposed pipelines are shown in the map below:

Figure 2-1: Kakuyuni Kilifi Pipeline route and Project Area Map (Google Maps Image)

Both pipelines start at the Kakuyuni Tank at GPS co-ordinates (UTM 37) 609456E, 9644547S, with the Gongoni pipeline ending at GPS co-rdinates (UTM 37) 626040E and 9664389S, and the Kilifi pipeline ending at GPS co-ordinates (UTM37) 595086E and 9598949S. This tank sources its water from the Baricho well field and water works as shown in the map below:

Figure 2-2: Map of Baricho wellfield and water works in Relation to the Kakuyuni Tank

The Kakuyuni – Kilifi Pipeline will pass along the C103 road, turn into the E899 road from Kakuyuni to Gede and then join the B8 Mombasa – Malindi – Garsen Road and until it reaches Kilifi. The B8 highway passes along the edge of Arabuko Sokoke Forest which is to the left of the highway if heading from Mombasa to Malindi, at around Mida, the Right Hand side of the road has the Mida Creek Mangrove forest which is shown on the map above. The pipeline will not affect either of the forests as it will pass within the road reserve. Both forests including the Mida creek form Biosphere Reserve identified by the United Nations Educational, Scientific and Cultural Organization (UNESCO), a cultural site.