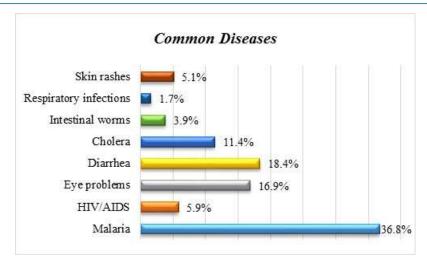

olid wastes, others (burning waste, sweeping compounds and clearing bushes).



Figure 3-20: Environmental Conservative Initiatives

Source: Survey data.

These activities are carried out by youth groups, women groups, NGOs, CBOs, individuals and work for food program and others (young boys at home, volunteers) as shown in the figure below:



Figure 3-21: Implementers of the Environmental Conservation Initiatives

87% of the population feel that the project will help conserve the environment while 13% feel that it will not.



Figure 3-22: Effectiveness of the Environmental Conservation Initiatives

Source: Survey data.

# 5) Health status

The prevalent diseases in the area are malaria, diarrhea, eye problems, skin rashes, cholera and respiratory infection as shown in the figure below.



Figure 3-23: Prevalent Diseases in the Area

Most of the respondents when sick seek medical attention from a health centre.



Figure 3-24: Treatment Sought when ill

Source: Survey data.

The health facilities where the people in the area seek help are mainly government health centres.



Figure 3-25: Ownership Status of Health Facilities

32% of the respondents walk for 1-3km to the health facilities, 15% walk for 3-5 km, 24% for more than 5 km, while 28% walk for less than 1km.



Figure 3-26: Distance to Health Facilities

Source: Survey data.

The level of HIV/AIDS awareness is high. 88% of the population are aware of HIV/AIDS.



Figure 3-27: Level of Awareness on HIV/AIDS

Source: Survey data.

Information about HIV/AIDS is mainly got from the media, family members and friends, he