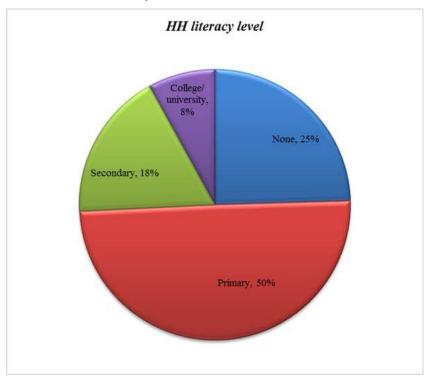

there are strong and young people who could provide for the labour on the project that will affect them in the future.



Figure 3-1: Age of Population

Source: Survey Data

Most of Kakuyuni - kilifi residents have attained basic education as indicated in figure 3-1. There is need to advocate and encourage the residents to further their education. If larger percentage of the affected people would understand the importance of the project, it would be easier to explain to them of the benefits of the project. The 25% who haven't attained any education level should have the details of the project explained to them, for them to be at par

with the rest of the population so as to avoid misunderstanding during the project construction. The household literacy levels are shown in the chart below:



Figure 3-2: Household Literacy Levels

Source: Survey Data

Christianity is the dominant religion in this area as shown in figure 3-3 (81%), the rest of the population is Muslim.



Figure 3-3: Religion of Population

Source: Survey Data

Firewood (56%) and charcoal (30%) are the most used sources of fuel as indicated in figure 3-4. The commonly used sources of fuel imply the destruction of the environment ecosystem.

Afforestation and reforestation should be practiced and more environmental friendly fuels should be used. Sensitization on effects of destruction of the forest should be encouraged to the local community and other options given to avoid environmental destruction.



Figure 3-4: Source of Energy Source: Survey data.

# 2) Socio-economic activities and land use patterns

Agri