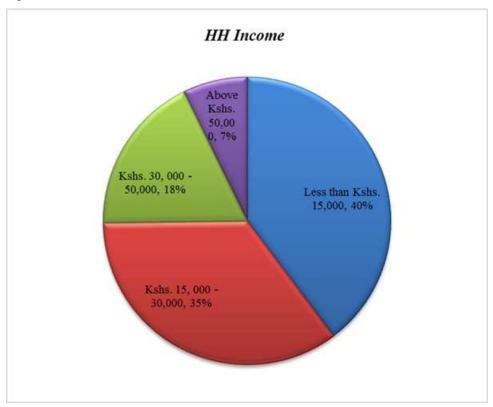

ost used sources of fuel as indicated in figure 3-4. The commonly used sources of fuel imply the destruction of the environment ecosystem.

Afforestation and reforestation should be practiced and more environmental friendly fuels should be used. Sensitization on effects of destruction of the forest should be encouraged to the local community and other options given to avoid environmental destruction.



Figure 3-4: Source of Energy Source: Survey data.

# 2) Socio-economic activities and land use patterns

Agriculture is the main economic activity practiced other occupational activities are shown in the figure below.



Figure 3-5: Household Socio-economic Activities

Source: Survey data.

Most of the people earn below K.Shs. 15,000(40%) and K.Shs. 30,000 (35%) as indicated in figure 3-6



Figure 3-6: Main Sources of Income

Source: Survey data.

Maize is the major crop planted by the residents as shown in figure (45%) There is a need to diversify the crops being planted in order to have a variety of nutritious food crops. Diversification would also help in crop rotation and reduce the plants being affected by diseases and nutrients decrease due to mono cropping.



Figure 3-7: Type of crops Source: Survey data.

Goats (60%) are the main livestock kept by the residents as indicated in figure 3-7; industries could be built to make products from the animals' raw materials and create employment. Training on how to rear livestock should be conducted so as to rear the high breeds and maximize on production.



Figure 3-8: Main Livestock Owned

Source: Survey data.

The type of