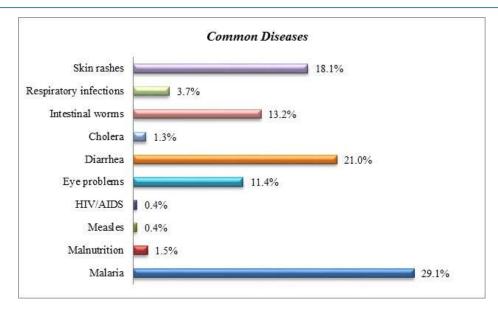

y data.

There are a number of environmental conservation initiatives in the area such as tree planting, educating the public on environmental conservation and clearing of mosquito breeding sites as well as collection of solid wastes.



Figure 3-59: Environmental Conservative Initiatives

These activities are carried out by youth groups, community based organizations, non-governmental organisations, the county council, women groups, not forgetting individual volunteers.



Figure 3-60: Implementers of the Environmental Conservation Initiatives

Source: Survey data.

100% of the population feel that the project will help conserve the environment.

#### 5) Health status

The prevalent diseases in the area are malaria, diarrhea, eye infection, skin rashes cholera and respiratory infection.



Figure 3-61: Prevalent Diseases in the Area

Most of the respondents when sick seek medical attention or buy drugs from the health centre.

The 4% who don't either seek prayers or the attention of a traditional doctor.



Figure 3-62: Treatment Sought when sick

Source: Survey data.

The health facilities where the people in the area seek help are mainly government health centres. 9% of the health facilities are privately owned while 8% are faith based health facilities. Only 1 % of the population depend on traditional sources of healthcare.



Figure 3-63: Ownership Status of Health Facilities

62% of the respondents walk for 1-3km to the health facilities, 6% walk for 3-5 km, while 32% walk for less than 1km.



Figure 3-64: Distance to Health Facilities

Source: Survey data.

The leve