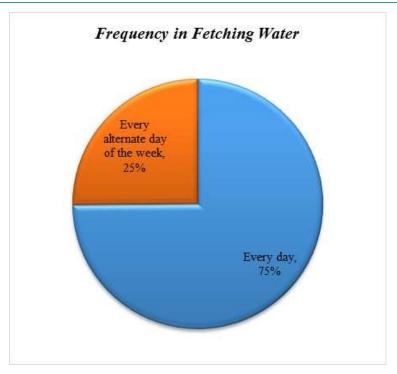

tus of Water Sources

The cost of water varies from Ksh.5 to above Ksh.20 depending on the ownership status 83% of the population pay for water.



Figure 3-12: Cost of 20 Litre Jerry can of Water

Source: Survey data.

The water quality is generally good. 52% of the residences view the water quality as fair, 30% as good and 18% as bad.



Figure 3-13: General Quality of Water

In most cases the existing water supply is inadequate in meeting the needs of all the people. 73% of the population felt that the water being currently provided wasn't adequate whereas the remaining 27% were being adequately supplied.



Figure 3-14: Adequacy of Water Supply

Source: Survey data.

75% of the population fetch water every day of the week while the remaining 25% fetch every alternate day of the week.



Figure 3-15: Frequency of Fetching Water

32% of the population walks for less than 0.2 km to the water fetching points; 56% walks for 0.2-1 km, 8% walks for 1-2km while 2% walk for more than 2 km to the water source.



Figure 3-16: Distance to Water Source

Source: Survey data.

The common mode of transporting water is by carrying on the head which accounts for 64% of the population while carrying on hand driven carts/wheelbarrow accounts for 23%. Use of bodaboda (bicycle, motorbike) accounts for 14%.



Figure 3-17: Common Modes of Transporting Water

The common challenges faced in transporting water include loss of time 60% and physical fatigue due to long distances travelled to get to the water sources 40%.



Figure 3-18: Challenges Faced in Transporting Water

Source: Survey data.