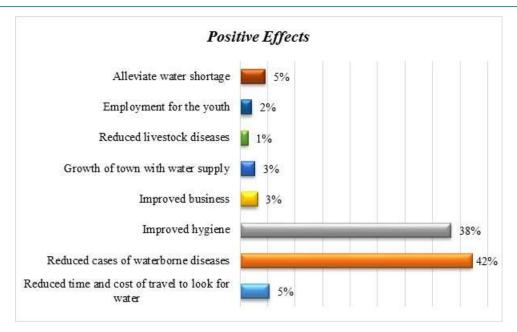

d pipeline water supply

A fair percentage of the residents are aware of the intended construction of the pipeline as shown in the figure below:



Figure 3-35: Public Awareness of the Intended Construction of the Pipeline

67% of the respondents perceived that the construction of the pipeline will bring positive impacts while 33% perceived that it will bring about adverse impacts.



Figure 3-36: Perceived Impact of the Water Supply Project

Source: Survey data.

The positive impacts expected include reduced time and cost of travel to look for water, alleviate water shortages, improved hygiene, reduced cases of waterborne diseases, improved businesses, growth of town with the water supply, reduced livestock deaths and diseases, and employment for the youth as shown in the figure below.\



Figure 3-37: Positive Impact of the Proposed Project

The negative impacts expected include loss of land/trees/crops, demolition of structures, interruption of services (electricity, water, transport) and soil erosion.



Figure 3-38: Negative Impact of the Proposed Project

Source: Survey data.

To mitigate the negative impacts the respondents feel that there is need to inform the public on any interruption of services, need to educate the public and the construction crew on health and safety, compensate the structure/land/crops/tree owners, avoid night time construction and install storm water drains.



Figure 3-39: Mitigation Measures of Adverse Effects

### 3.1.2 Kakuyuni - Gongoni Pipeline

The socio-economic situation of the area was captured based on findings of a household surve