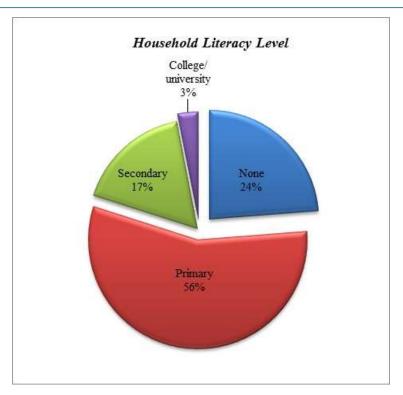

akuyuni - Gongoni Pipeline

The socio-economic situation of the area was captured based on findings of a household survey carried out using a structured questionnaire. A sample group of 300 households was interviewed for purposes of the analysis.

### 1) Population dynamics and household characteristics

The average household size is 9 people with a maximum recorded size of 31 people. The findings indicate that the age brackets of 5-18 and 19-35 comprise the bulk of the population. Figure 3-40 defines the population age brackets.



Figure 3-40: Age of Population

Source: Survey data.

The following is the summary of the literacy levels:- Primary level 56%, Secondary level 17%, college /university 3% and no education at all 24%. Therefore 76% of the population are able to read and write.



Figure 3-41: Household Literacy Levels

Christianity is the principal religion in the area with 82% of the population falling under that category. Traditionalism is the religion whose prevalence is lowest at 4% of the population.



Figure 3-42: Religion of Population

Source: Survey data.

89% of the population depend on firewood for fuel hence making it the primary source of fuel. 8% depend on charcoal while a meagre 1% depend on gas making it the least suitable source of fuel in the area.



Figure 3-43: Source of Energy

# 2) Socio-economic activities and land use patterns

Crop farming and livestock rearing at 52% and 22% respectively are the main sources of livelihood in the affected area. While 14% of the population depend on business for survival, only 10% of the population depen