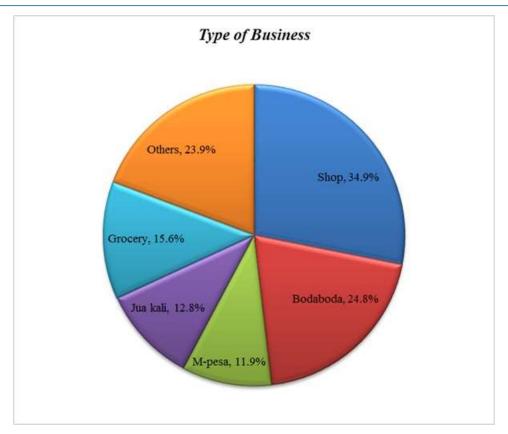

ops. Diversification would also help in crop rotation and reduce the plants being affected by diseases and nutrients decrease due to mono cropping.



Figure 3-7: Type of crops Source: Survey data.

Goats (60%) are the main livestock kept by the residents as indicated in figure 3-7; industries could be built to make products from the animals' raw materials and create employment. Training on how to rear livestock should be conducted so as to rear the high breeds and maximize on production.



Figure 3-8: Main Livestock Owned

Source: Survey data.

The type of businesses owned mostly by residents are shops (34.9%) and motorbikes taxis (24.8%) as indicated in figure 3-9. The residents should be given new ideas so as to diversify and reduce competition so as to maximise on sales and profits.



Figure 3-9: Type of Business Carried Out

Source: Survey data.

# 3) Water supply

Private and public water are the main sources of water in the area constituting 86%. However majority of the water is drawn from private taps as shown in the figure below.



Figure 3-10: Main Sources of Water for the Community

Source: Survey data.

The ownership of the water sources is indicated in the chart below:



Figure 3-11: Ownership Status of Water Sources

The cost of water varies from Ksh.5 to above Ksh.20 depending on the ownership status 83% of the population pay for water.



Figure 3-12: Cost of 20 Litre Jerry can of Water

Source: Survey data.

The water quality is generally good. 52% of the residences view the water quality as fair, 30% as good and 18% as bad.



Figure 3-13: General Qual