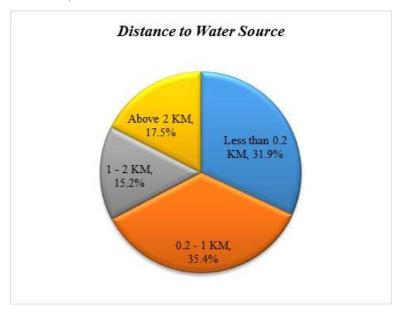

he water quality is generally good. 52% of the residences view the water quality as fair, 30% as good and 18% as bad.



Figure 3-13: General Quality of Water

In most cases the existing water supply is inadequate in meeting the needs of all the people. 73% of the population felt that the water being currently provided wasn't adequate whereas the remaining 27% were being adequately supplied.



Figure 3-14: Adequacy of Water Supply

Source: Survey data.

75% of the population fetch water every day of the week while the remaining 25% fetch every alternate day of the week.



Figure 3-15: Frequency of Fetching Water

32% of the population walks for less than 0.2 km to the water fetching points; 56% walks for 0.2-1 km, 8% walks for 1-2km while 2% walk for more than 2 km to the water source.



Figure 3-16: Distance to Water Source

Source: Survey data.

The common mode of transporting water is by carrying on the head which accounts for 64% of the population while carrying on hand driven carts/wheelbarrow accounts for 23%. Use of bodaboda (bicycle, motorbike) accounts for 14%.



Figure 3-17: Common Modes of Transporting Water

The common challenges faced in transporting water include loss of time 60% and physical fatigue due to long distances travelled to get to the water sources 40%.



Figure 3-18: Challenges Faced in Transporting Water

Source: Survey data.

## 4) Environmental situation

The environmental concerns in the area include water shortage, invasive species, extinction of endangered species, mosquitos and malaria spread, overgrazing, deforestation, drought, solid