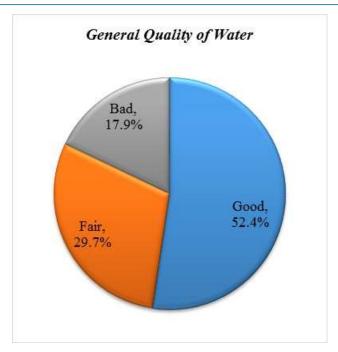

ise on sales and profits.



Figure 3-9: Type of Business Carried Out

Source: Survey data.

# 3) Water supply

Private and public water are the main sources of water in the area constituting 86%. However majority of the water is drawn from private taps as shown in the figure below.



Figure 3-10: Main Sources of Water for the Community

Source: Survey data.

The ownership of the water sources is indicated in the chart below:



Figure 3-11: Ownership Status of Water Sources

The cost of water varies from Ksh.5 to above Ksh.20 depending on the ownership status 83% of the population pay for water.



Figure 3-12: Cost of 20 Litre Jerry can of Water

Source: Survey data.

The water quality is generally good. 52% of the residences view the water quality as fair, 30% as good and 18% as bad.



Figure 3-13: General Quality of Water

In most cases the existing water supply is inadequate in meeting the needs of all the people. 73% of the population felt that the water being currently provided wasn't adequate whereas the remaining 27% were being adequately supplied.



Figure 3-14: Adequacy of Water Supply

Source: Survey data.

75% of the population fetch water every day of the week while the remaining 25% fetch every alternate day of the week.



Figure 3-15: Frequency of Fetching Water

32% of the population walks for less than 0.2 km to the water fetching points; 56% walks for 0.2-1 km, 8% walks for 1-2km while 2% walk for more than 2 km to the water source.



Figure 3-16: Distance to Water Source

Source: Survey data.

The common mode of transporting water is by carrying on