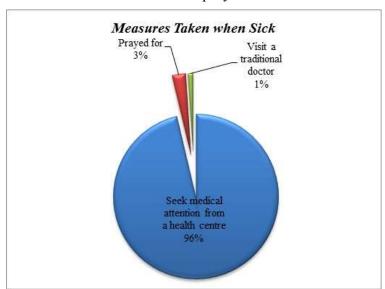

olid wastes.



Figure 3-59: Environmental Conservative Initiatives

These activities are carried out by youth groups, community based organizations, non-governmental organisations, the county council, women groups, not forgetting individual volunteers.



Figure 3-60: Implementers of the Environmental Conservation Initiatives

Source: Survey data.

100% of the population feel that the project will help conserve the environment.

#### 5) Health status

The prevalent diseases in the area are malaria, diarrhea, eye infection, skin rashes cholera and respiratory infection.



Figure 3-61: Prevalent Diseases in the Area

Most of the respondents when sick seek medical attention or buy drugs from the health centre.

The 4% who don't either seek prayers or the attention of a traditional doctor.



Figure 3-62: Treatment Sought when sick

Source: Survey data.

The health facilities where the people in the area seek help are mainly government health centres. 9% of the health facilities are privately owned while 8% are faith based health facilities. Only 1 % of the population depend on traditional sources of healthcare.



Figure 3-63: Ownership Status of Health Facilities

62% of the respondents walk for 1-3km to the health facilities, 6% walk for 3-5 km, while 32% walk for less than 1km.



Figure 3-64: Distance to Health Facilities

Source: Survey data.

The level of HIV/AIDS awareness is high. 100% of the population are aware of HIV/AIDS and information about HIV/AIDS is mainly got from the media, family members and friends, health workers and religious leaders as shown in the fi