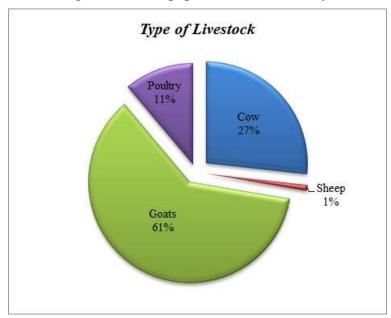

es and land use patterns

Crop farming and livestock rearing at 52% and 22% respectively are the main sources of livelihood in the affected area. While 14% of the population depend on business for survival, only 10% of the population depend on employment for survival.



Figure 3-44: Household Socio-economic Activities

Source: Survey data.

The greater part of the population that is employed either formally or informally receive less than 15,000 shillings per month. On the other hand, only a paltry 4% receive over 30,000 shillings as their monthly income.



Figure 3-45: Average Household Income per Month

22% of the households own livestock. The core livestock reared are goats, at 61% and cattle at 27%. Sheep are the least popular livestock as only about 1% of the households own sheep.



Figure 3-46: Main Livestock Owned

Source: Survey data.

The households conducting business constitutes 15% of the total population. The motorcycle taxi business is the most popular in the region, closely followed by shopkeeping at 30% and 29% respectively. The Jua Kali sector is an indispensable source of livelihood comprising 20% of the total businesses being carried out in the area.



Figure 3-47: Type of Business Carried Out

# 3) Water supply

Public water provided by the water service provider and CWSB is the main source of water in the area constituting 41%. This water is mainly drawn from public taps.



Figure 3-48: Main Sources of Water for the Community

Source: Survey data.

Most of the water providing companies are either privately owned or publicly owned, with 63% owned by