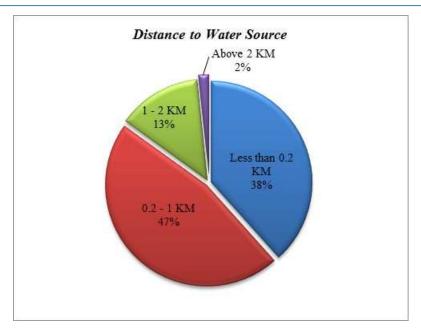

| <u>List of Tables</u>                                                               |      |
|-------------------------------------------------------------------------------------|------|
| Table 2-1: Water Demand for Kilifi Town                                             | 2-6  |
| Table 2-2: Kakuyuni Kilifi Pipeline Characteristics                                 |      |
| Table 2-3: Schematic Map of the Proposed Kakuyuni - Gongoni Pipeline                |      |
| Table 2-4: Water Demand for Gongoni Town and surrounding Areas                      |      |
| Table 2-5: Kakuyuni Gongoni Pipeline Characteristics                                |      |
| Table 3-1: Mombasa – Malindi B8 road at Matsangoni along which the pipeline passes. |      |
| Table 4-1: Water Quality Standards                                                  |      |
| Table 4-2: Table showing Permissible Noise Level for a Construction Site            |      |
| Table 5-1: Number of Attendees for each Public Consultation Meeting                 |      |
| Table 7-1: The Proposed Environmental and Social Mitigation and Management          |      |
| (ESMMP)                                                                             |      |
| Table 7-2: Proposed Environmental and Social Monitoring Plan                        | 7-9  |
| Table 8-1: Cost Estimates for Environmental Mitigation                              |      |
|                                                                                     |      |
| <u>List of Figures</u>                                                              |      |
| Figure 2-1: Kakuyuni Kilifi Pipeline route and Project Area Map (Google Maps Image) | 2-1  |
| Figure 2-2: Kakuyuni - Gongoni Pipeline Route and Project Area Map                  |      |
| Figure 2-3: Schematic of the proposed Pipeline                                      |      |
| Figure 2-4: Schematic Proposed by Mbuga Consultant in 2009                          |      |
| Figure 3-1: Age of Population                                                       |      |
| Figure 3-2: Household Literacy Levels                                               |      |
| Figure 3-3: Religion of Population                                                  |      |
| Figure 3-4: Source of Energy                                                        |      |
| Figure 3-5: Household Socio-economic Activities                                     |      |
| Figure 3-6: Main Sources of Income                                                  |      |
| Figure 3-7: Type of crops                                                           |      |
| Figure 3-8: Main Livestock Owned                                                    |      |
| Figure 3-9: Type of Business Carried Out                                            |      |
| Figure 3-10: Main Sources of Water for the Community                                |      |
| Figure 3-11: Ownership Status of Water Sources                                      |      |
| Figure 3-12: Cost of 20 Litre Jerry can of Water                                    |      |
| Figure 3-13: General Quality of Water                                               |      |
| Figure 3-14: Adequacy of Water Supply                                               |      |
| Figure 3-15: Frequency of Fetching Water                                            |      |
| Figure 3-16: Distance to Water Source                                               |      |
| Figure 3-17: Common Modes of Transporting Water                                     |      |
| Figure 3-18: Challenges Faced in Transporting Water                                 |      |
| Figure 3-19: Environmental Issues of Concern                                        | 3-11 |
| Figure 3-20: Environmental Conservative Initiatives                                 |      |
| Figure 3-21: Implementers of the Environmental Conservation Initiatives             |      |
| Figure 3-22: Effectiveness of the Environmental Conservation Initiatives            | 3-12 |
| Figure 3-23: Prevalent Diseases in the Area                                         |      |
| Figure 3-24: Treatment Sought when ill                                              |      |
| Figure 3-25: Ownership Status of Health Facilities                                  |      |
| Figure 3-26: Distance to Health Facilities                                          |      |
| Figure 3-27: Level of Awareness on HIV/AIDS                                         |      |