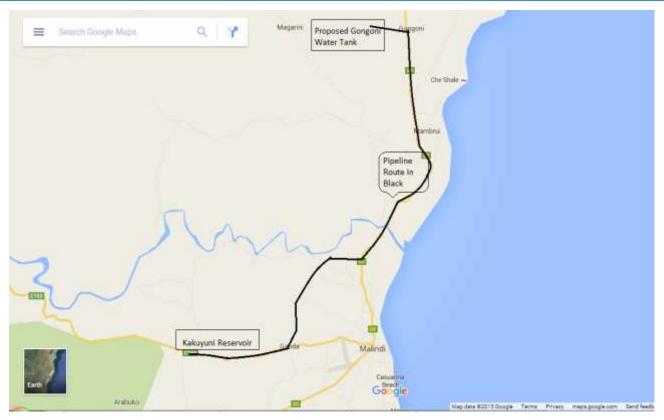

Figure 2-3: Kakuyuni - Gongoni Pipeline Route and Project Area Map

The Kakuyuni – Gongoni Pipeline will move along the C103 road, but will not turn at Gongoni, it will instead turn into E895 at Ganda Market and then join the B8 highway until it reaches Gongoni centre, where there will be a tank. The pipeline will be located within the road reserves of the respective roads.