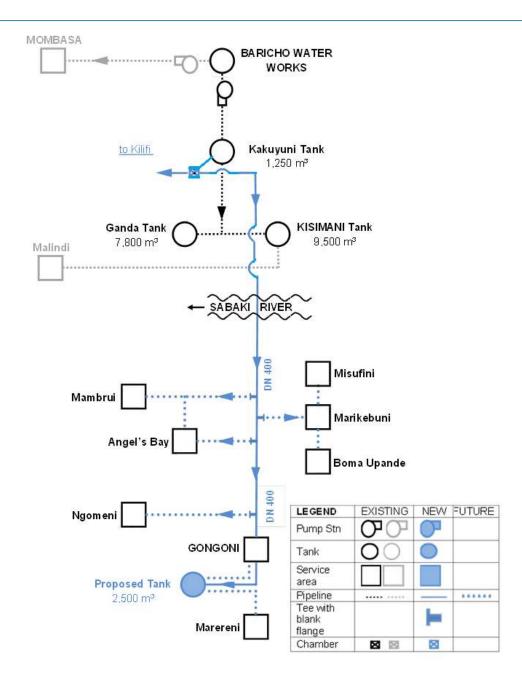

Figure 2-3: Kakuyuni - Gongoni Pipeline Route and Project Area Map

The Kakuyuni – Gongoni Pipeline will move along the C103 road, but will not turn at Gongoni, it will instead turn into E895 at Ganda Market and then join the B8 highway until it reaches Gongoni centre, where there will be a tank. The pipeline will be located within the road reserves of the respective roads.

Gongoni on the other hand is not connected to the Baricho water supply as such the population in the area is in great need of water. The Board will also construct a 2500m<sup>3</sup> tank in Gongoni.

The source of water for the county is the Baricho wellfields located in Lango Baya Location which is currently under the jurisdiction of CWSB. The wellfields are also one of the water sources for Mombasa.