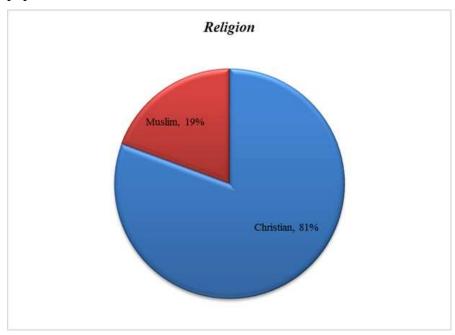

Kakuyuni - kilifi residents have attained basic education as indicated in figure 3-1. There is need to advocate and encourage the residents to further their education. If larger percentage of the affected people would understand the importance of the project, it would be easier to explain to them of the benefits of the project. The 25% who haven't attained any education level should have the details of the project explained to them, for them to be at par

with the rest of the population so as to avoid misunderstanding during the project construction. The household literacy levels are shown in the chart below:



Figure 3-2: Household Literacy Levels

Source: Survey Data

Christianity is the dominant religion in this area as shown in figure 3-3 (81%), the rest of the population is Muslim.



Figure 3-3: Religion of Population

Source: Survey Data

Firewood (56%) and charcoal (30%) are the most used sources of fuel as indicated in figure 3-4. The commonly used sources of fuel imply the destruction of the environment ecosystem.

Afforestation and reforestation should be practiced and more environmental friendly fuels should be used. Sensitization on effects of destruction of the forest should be encouraged to the local community and other options given to avoid environmental destruction.



Figure 3-4: Source of Energy Source: Survey data.

# 2) Socio-economic activities and land use patterns

Agriculture is the main economic activity practiced other occupational activities are shown in the figure below.



Figure 3-5: Household Socio-economic Activities

Source: Survey data.