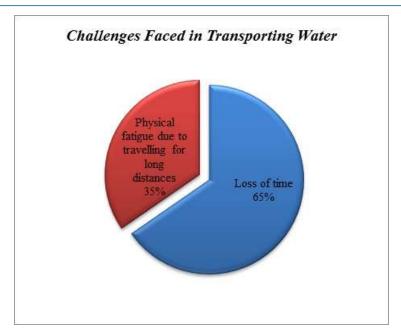

| <u>List of Tables</u>                                                               |      |
|-------------------------------------------------------------------------------------|------|
| Table 2-1: Water Demand for Kilifi Town                                             | 2-6  |
| Table 2-2: Kakuyuni Kilifi Pipeline Characteristics                                 |      |
| Table 2-3: Schematic Map of the Proposed Kakuyuni - Gongoni Pipeline                |      |
| Table 2-4: Water Demand for Gongoni Town and surrounding Areas                      |      |
| Table 2-5: Kakuyuni Gongoni Pipeline Characteristics                                |      |
| Table 3-1: Mombasa – Malindi B8 road at Matsangoni along which the pipeline passes. |      |
| Table 4-1: Water Quality Standards                                                  |      |
| Table 4-2: Table showing Permissible Noise Level for a Construction Site            |      |
| Table 5-1: Number of Attendees for each Public Consultation Meeting                 |      |
| Table 7-1: The Proposed Environmental and Social Mitigation and Management          |      |
| (ESMMP)                                                                             |      |
| Table 7-2: Proposed Environmental and Social Monitoring Plan                        | 7-9  |
| Table 8-1: Cost Estimates for Environmental Mitigation                              |      |
|                                                                                     |      |
| <u>List of Figures</u>                                                              |      |
| Figure 2-1: Kakuyuni Kilifi Pipeline route and Project Area Map (Google Maps Image) | 2-1  |
| Figure 2-2: Kakuyuni - Gongoni Pipeline Route and Project Area Map                  |      |
| Figure 2-3: Schematic of the proposed Pipeline                                      |      |
| Figure 2-4: Schematic Proposed by Mbuga Consultant in 2009                          |      |
| Figure 3-1: Age of Population                                                       |      |
| Figure 3-2: Household Literacy Levels                                               |      |
| Figure 3-3: Religion of Population                                                  |      |
| Figure 3-4: Source of Energy                                                        |      |
| Figure 3-5: Household Socio-economic Activities                                     |      |
| Figure 3-6: Main Sources of Income                                                  |      |
| Figure 3-7: Type of crops                                                           |      |
| Figure 3-8: Main Livestock Owned                                                    |      |
| Figure 3-9: Type of Business Carried Out                                            |      |
| Figure 3-10: Main Sources of Water for the Community                                |      |
| Figure 3-11: Ownership Status of Water Sources                                      |      |
| Figure 3-12: Cost of 20 Litre Jerry can of Water                                    |      |
| Figure 3-13: General Quality of Water                                               |      |
| Figure 3-14: Adequacy of Water Supply                                               |      |
| Figure 3-15: Frequency of Fetching Water                                            |      |
| Figure 3-16: Distance to Water Source                                               |      |
| Figure 3-17: Common Modes of Transporting Water                                     |      |
| Figure 3-18: Challenges Faced in Transporting Water                                 |      |
| Figure 3-19: Environmental Issues of Concern                                        | 3-11 |
| Figure 3-20: Environmental Conservative Initiatives                                 |      |
| Figure 3-21: Implementers of the Environmental Conservation Initiatives             |      |
| Figure 3-22: Effectiveness of the Environmental Conservation Initiatives            | 3-12 |
| Figure 3-23: Prevalent Diseases in the Area                                         |      |
| Figure 3-24: Treatment Sought when ill                                              |      |
| Figure 3-25: Ownership Status of Health Facilities                                  |      |
| Figure 3-26: Distance to Health Facilities                                          |      |
| Figure 3-27: Level of Awareness on HIV/AIDS                                         |      |