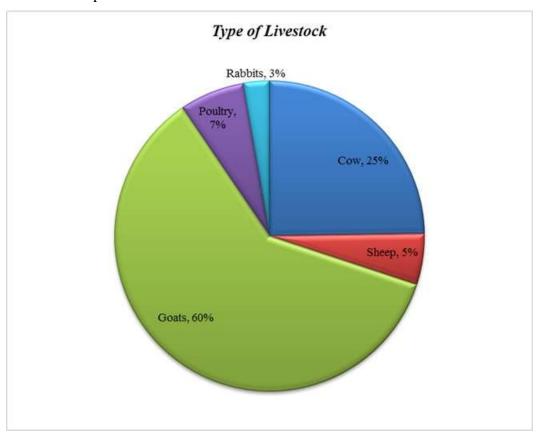

.Shs. 15,000(40%) and K.Shs. 30,000 (35%) as indicated in figure 3-6



Figure 3-6: Main Sources of Income

Source: Survey data.

Maize is the major crop planted by the residents as shown in figure (45%) There is a need to diversify the crops being planted in order to have a variety of nutritious food crops. Diversification would also help in crop rotation and reduce the plants being affected by diseases and nutrients decrease due to mono cropping.



Figure 3-7: Type of crops Source: Survey data.

Goats (60%) are the main livestock kept by the residents as indicated in figure 3-7; industries could be built to make products from the animals' raw materials and create employment. Training on how to rear livestock should be conducted so as to rear the high breeds and maximize on production.



Figure 3-8: Main Livestock Owned

Source: Survey data.

The type of businesses owned mostly by residents are shops (34.9%) and motorbikes taxis (24.8%) as indicated in figure 3-9. The residents should be given new ideas so as to diversify and reduce competition so as to maximise on sales and profits.



Figure 3-9: Type of Business Carried Out

Source: Survey data.

# 3) Water supply

Private and public water are the main sources of water in the area constituting 86%. However majority of the water is drawn from private taps as shown in the figure below.



Figure 3-10: Main Sources of Water for the Community

Source: Survey data.

The ownership of the water sources is indicated in the chart below:



Figure 3-11: Ownership Status of Water Sources

The cost of water varies from Ksh.5 to a