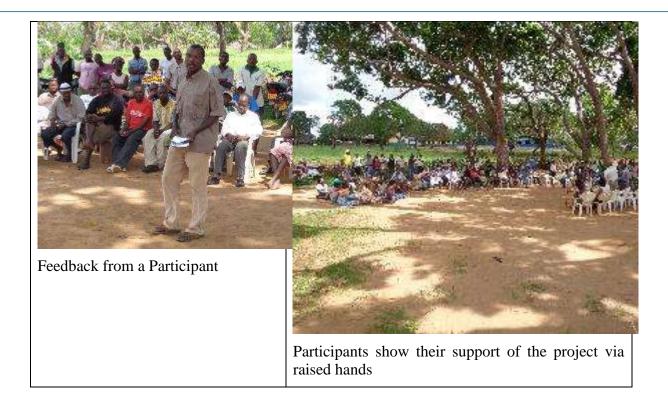

### **Study Methods**

The study approach and methodology adopted included screening and scoping to determine the extent of the project and desktop data search and analysis for the baseline bio-physical and social environmental parameters of the project area. In addition, the consultant worked with the project design group and was briefed and obtained design approaches to be used which informed the requirements of the environmental reporting process and for which excerpts have been obtained on salient design information. The Consultant engaged on multi-faceted public consultation process which included ad hoc roadside interviews, household social and environmental surveys using structured questionnaires duly analysed and key informant interviews to institutions and lead agencies. Based on these findings and expert judgement, the consultant has compiled the projected social and environmental impacts (positive and negative) likely to emanate from proposed project activities and also the Environmental and Social Monitoring and Management Plan (ESMMP) which details how adverse impacts will be reduced or eliminated and by whom.