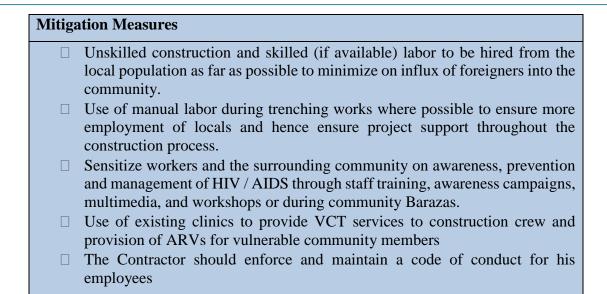

Significant Construction Phase impacts are generally significant in magnitude and socially and environmentally adverse but are also reversible, short-term and largely manageable. Construction camp impacts include generation and inappropriate disposal of solid and liquid wastes, haphazard exploitation of natural resources in the surrounding areas e.g. trees for firewood, increased spread of Sexually Transmitted Diseases (STD) and HIV/AIDs and change of cultural norms from migrant workers. Construction work impacts include noise, dust, disruption of services like water supply, electricity supply and disruption of storm water facilities, loss of flora and fauna. Other detrimental construction phase impacts derive from extraction of materials in borrow and quarry sites and their subsequent haulage and stockpiling. Positive construction phase impacts include economic boost from injected construction money which is spent in the local environment for purchasing food and other supplies, rental accommodation and local travel. Also, there will be opportunity for skills transfer and skills acquisition.

Operation phase impacts will largely be positive benefits accruing from operation of improved water supply and sanitation. These include less water-borne disease, reduced water costs and therefore reduced cost of living, improved access to water, improved comfort and regional prosperity. There will be overall improved quality of life due to multiplier benefits of improved service delivery. However, significant adverse impacts from operations include solid waste disposal from the facilities, increased risk of HIV/AIDS and STD infections since a development of an area inevitably comes with vices from migrant community.

v

| Environmental /<br>Social Impact | Mitigation Action Plan                                                                                                                                                                   | Project stage | Responsibility                              |
|----------------------------------|------------------------------------------------------------------------------------------------------------------------------------------------------------------------------------------|---------------|---------------------------------------------|
|                                  | Use of manual labor during trenching works where possible.                                                                                                                               |               | Local Chiefs                                |
|                                  | Sensitize workers and the surrounding community on awareness, prevention and management of HIV/AIDS.                                                                                     |               |                                             |
|                                  | Use of existing clinics to provide VCT services to construction crew and provision of ARVs for vulnerable community members                                                              |               |                                             |
|                                  | Enforce and maintain a code of conduct for his employees                                                                                                                                 |               |                                             |
| Air pollution                    | Vehicles and other equipment emissions would be kept to a minimum by servicing and maintaining the equipment to manufacturer's specification.                                            | Construction  | Contractor Supervising Engineer             |
|                                  | The Contractor should also make use of the readily available labour.                                                                                                                     |               |                                             |
| Noise and Dust                   | Avoid night time construction with loud machinery when noise is loudest.  No discretionary use of noisy machinery within 50 m of residential areas and near institutions such as schools | Construction  | Contractor Supervising Engineer CWSB        |
|                                  | Good maintenance and proper operation of construction machinery.                                                                                                                         |               |                                             |
|                                  | Where possible, ensure non mechanized construction to reduce the use of machinery                                                                                                        |               |                                             |
| Loss of flora and fauna          | Re-plant the indigenous vegetation as much as practical once work is completed.                                                                                                          | Construction  | Contractor Supervisor – project Engineer to |
|                                  | Spare the vegetation that must not necessarily be removed such as trees.                                                                                                                 |               | consult KFS on appropriate                  |
|                                  | Minimize the amount of destruction caused by machinery by promoting non-mechanized methods of construction.                                                                              |               | replanting seedlings Sub-County             |
|                                  | The Contractor should ensure that the employees on site are aware of the company procedures.                                                                                             |               | Environmental officer                       |
|                                  | Provision of dustbin and sanitation facilities within the Contractor's camp.                                                                                                             |               |                                             |

| Environmental /<br>Social Impact | Mitigation Action Plan                                                                                                      | Project stage | Responsibility                  |
|----------------------------------|-----------------------------------------------------------------------------------------------------------------------------|---------------|---------------------------------|
| Public Health and<br>Safety      | Ensure that all construction machines and equipment are in good working conditions and to manufacturer's specifications.    | Construction  | Contractor Supervising Engineer |
|                                  | Establish a Health and Safety Plan (HASP).                                                                                  |               | CWSB                            |
|                                  | Appoint a trained health and safety team.                                                                                   |               |                                 |
|                                  | Provide workers with appropriate personal protective equipment (PPE).                                                       |               |                                 |
|                                  | Provide workers with adequate drinking water and breaks.                                                                    |               |                                 |
|                                  | Provide workers training on safety procedures and emergency.                                                                |               |                                 |
|                                  | Water spray murram and earth roads.                                                                                         |               |                                 |
|                                  | Work to minimize or altogether eliminate mosquito breeding sites.                                                           |               |                                 |
|                                  | Provide appropriate human and solid waste disposal facilities                                                               |               |                                 |
|                                  | Cordon off the trenches being worked on.                                                                                    |               |                                 |
|                                  | Provide crossing points within trenches                                                                                     |               |                                 |
|                                  | Provide clean toilets for workers.                                                                                          |               |                                 |
| HIV and AIDS impacts             | Sensitize workers and the surrounding communities on awareness, prevention and management of HIV/AIDS.                      | Construction  | Contractor Local Administration |
|                                  | Use of existing clinics to provide VCT services to construction crew and provision of ARVs for vulnerable community members |               | Public Health<br>Officer        |
| Service Delivery                 | Provide appropriate signage.                                                                                                | Construction  | The Contractor                  |
| Impacts                          | The contractor should communicate any intended disruption of the services to enable the people to prepare.                  |               |                                 |
|                                  | Areas being trenched to be temporarily cordoned off.                                                                        |               |                                 |
|                                  | In the event that delivery trucks damage parts of the road, repair the spots in consultation with the local authorities.    |               |                                 |