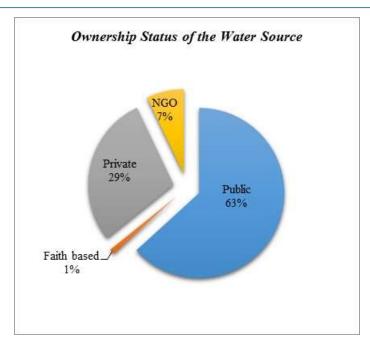

population. The motorcycle taxi business is the most popular in the region, closely followed by shopkeeping at 30% and 29% respectively. The Jua Kali sector is an indispensable source of livelihood comprising 20% of the total businesses being carried out in the area.



Figure 3-47: Type of Business Carried Out

# 3) Water supply

Public water provided by the water service provider and CWSB is the main source of water in the area constituting 41%. This water is mainly drawn from public taps.



Figure 3-48: Main Sources of Water for the Community

Source: Survey data.

Most of the water providing companies are either privately owned or publicly owned, with 63% owned by the public and 29% owned by the private sector and. NGO's and faith based institutions only own 7% and 1% respectively.



Figure 3-49: Ownership Status of Water Resources

67% of the population purchases water while only a mere 33% of the population does not purchase the resource.



Figure 3-50: Percentage Population Paying for Water

Source: Survey data.

The cost of water varies depending on the ownership of the water. Others in this case includes any amount above 10 shillings. The bulk of the population in the project area pay K.shs. 2 for a 20lt jerry can.



Figure 3-51: Cost of 20 Litre Jerry can of Water

The water quality is generally good. 59 % of the residents view the water quality as good while the remainder views it as fair.



Figure 3-52: General Status of Water Quality

Source: Survey data.

Although 61% of the population feel that the water being provided is adequate, a whole 39% feel that