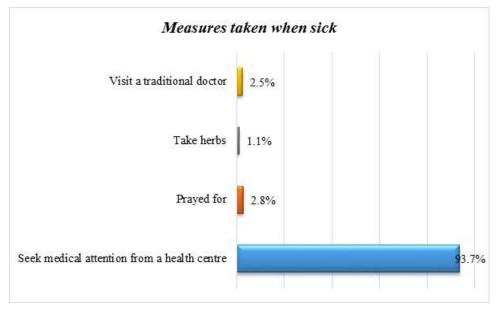

ives

Source: Survey data.

These activities are carried out by youth groups, women groups, NGOs, CBOs, individuals and work for food program and others (young boys at home, volunteers) as shown in the figure below:



Figure 3-21: Implementers of the Environmental Conservation Initiatives

87% of the population feel that the project will help conserve the environment while 13% feel that it will not.



Figure 3-22: Effectiveness of the Environmental Conservation Initiatives

Source: Survey data.

# 5) Health status

The prevalent diseases in the area are malaria, diarrhea, eye problems, skin rashes, cholera and respiratory infection as shown in the figure below.



Figure 3-23: Prevalent Diseases in the Area

Most of the respondents when sick seek medical attention from a health centre.



Figure 3-24: Treatment Sought when ill

Source: Survey data.

The health facilities where the people in the area seek help are mainly government health centres.



Figure 3-25: Ownership Status of Health Facilities

32% of the respondents walk for 1-3km to the health facilities, 15% walk for 3-5 km, 24% for more than 5 km, while 28% walk for less than 1km.



Figure 3-26: Distance to Health Facilities

Source: Survey data.

The level of HIV/AIDS awareness is high. 88% of the population are aware of HIV/AIDS.



Figure 3-27: Level of Awareness on HIV/AIDS

Source: Survey data.

Information about HIV/AIDS is mainly got from the media, family members and friends, health workers and the newspapers as shown in the figure below.



Figure 3-28: Source of Information on HIV/AIDS

Source: Survey