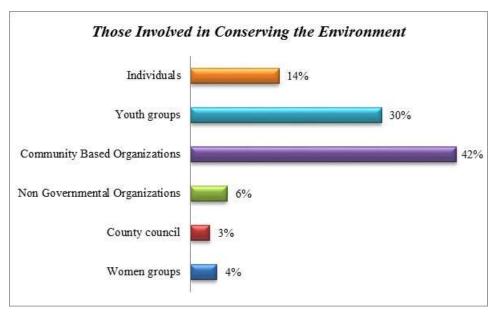

porting Water

### 4) Environmental situation

The key environmental concerns in the area include water shortage, extinction of endangered species, mosquitos and malaria spread, overgrazing, deforestation, drought and solid wastes as shown in the figure below.



Figure 3-58: Environmental Issues of Concern

Source: Survey data.

There are a number of environmental conservation initiatives in the area such as tree planting, educating the public on environmental conservation and clearing of mosquito breeding sites as well as collection of solid wastes.



Figure 3-59: Environmental Conservative Initiatives

These activities are carried out by youth groups, community based organizations, non-governmental organisations, the county council, women groups, not forgetting individual volunteers.



Figure 3-60: Implementers of the Environmental Conservation Initiatives

Source: Survey data.

100% of the population feel that the project will help conserve the environment.

#### 5) Health status

The prevalent diseases in the area are malaria, diarrhea, eye infection, skin rashes cholera and respiratory infection.



Figure 3-61: Prevalent Diseases in the Area

Most of the respondents when sick seek medical attention or buy drugs from the health centre.

The 4% who don't either seek prayers or the attention of a traditional doctor.



Figure 3-62: Treatment Sought when sick

Source: Survey data.

The health facilities where the people in the area seek help are mainly government health centres. 9% of the health facilities are privately owned while 8% are faith based health facilities.