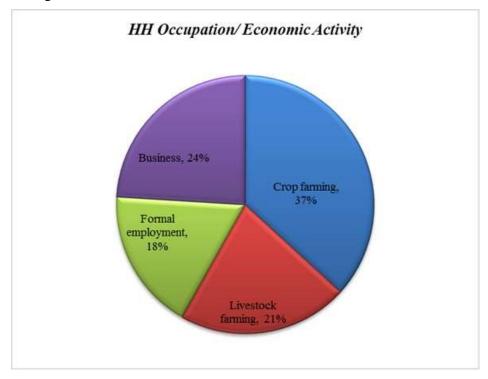

ea as shown in figure 3-3 (81%), the rest of the population is Muslim.



Figure 3-3: Religion of Population

Source: Survey Data

Firewood (56%) and charcoal (30%) are the most used sources of fuel as indicated in figure 3-4. The commonly used sources of fuel imply the destruction of the environment ecosystem.

Afforestation and reforestation should be practiced and more environmental friendly fuels should be used. Sensitization on effects of destruction of the forest should be encouraged to the local community and other options given to avoid environmental destruction.



Figure 3-4: Source of Energy Source: Survey data.

# 2) Socio-economic activities and land use patterns

Agriculture is the main economic activity practiced other occupational activities are shown in the figure below.



Figure 3-5: Household Socio-economic Activities

Source: Survey data.

Most of the people earn below K.Shs. 15,000(40%) and K.Shs. 30,000 (35%) as indicated in figure 3-6



Figure 3-6: Main Sources of Income

Source: Survey data.

Maize is the major crop planted by the residents as shown in figure (45%) There is a need to diversify the crops being planted in order to have a variety of nutritious food crops. Diversification would also help in crop rotation and reduce the plants being affected by diseases and nutrients decrease due to mono cropping.



Figure 3-7: Type of crops Source: Survey data.

Goats (60%) are the main livestock kept by the residents as indicated in figure 3-7; industries could be built to make products from the animals' raw materials and create employment. Training