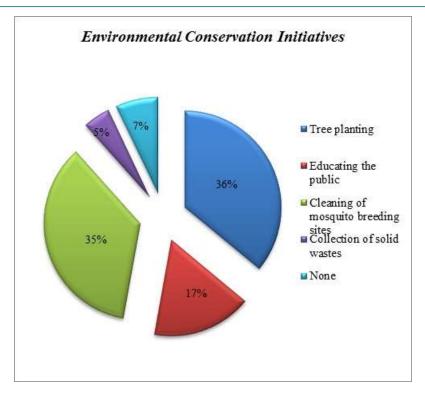

orting Water

Source: Survey data.

The common challenges faced in transporting water include loss of time 65% and physical fatigue due to long distances travelled to get to the water sources at 35%.



Figure 3-57: Challenges Faced in Transporting Water

### 4) Environmental situation

The key environmental concerns in the area include water shortage, extinction of endangered species, mosquitos and malaria spread, overgrazing, deforestation, drought and solid wastes as shown in the figure below.



Figure 3-58: Environmental Issues of Concern

Source: Survey data.

There are a number of environmental conservation initiatives in the area such as tree planting, educating the public on environmental conservation and clearing of mosquito breeding sites as well as collection of solid wastes.



Figure 3-59: Environmental Conservative Initiatives

These activities are carried out by youth groups, community based organizations, non-governmental organisations, the county council, women groups, not forgetting individual volunteers.



Figure 3-60: Implementers of the Environmental Conservation Initiatives

Source: Survey data.

100% of the population feel that the project will help conserve the environment.

#### 5) Health status

The prevalent diseases in the area are malaria, diarrhea, eye infection, skin rashes cholera and respiratory infection.



Figure 3-61: Prevalent Diseases in the Area

Most of the respondents when sick seek medical attention or buy drugs from the health centre.

The 4% who don't either seek prayers or the attention of a traditional doctor.



Figure 3-62: