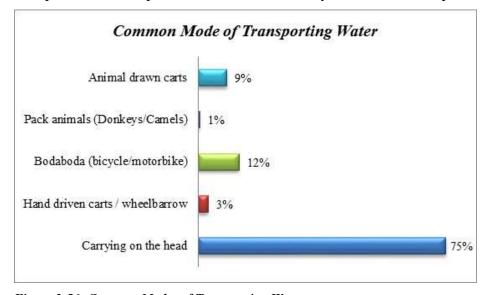

| <u>List of Tables</u>                                                               |      |
|-------------------------------------------------------------------------------------|------|
| Table 2-1: Water Demand for Kilifi Town                                             | 2-6  |
| Table 2-2: Kakuyuni Kilifi Pipeline Characteristics                                 |      |
| Table 2-3: Schematic Map of the Proposed Kakuyuni - Gongoni Pipeline                |      |
| Table 2-4: Water Demand for Gongoni Town and surrounding Areas                      |      |
| Table 2-5: Kakuyuni Gongoni Pipeline Characteristics                                |      |
| Table 3-1: Mombasa – Malindi B8 road at Matsangoni along which the pipeline passes. |      |
| Table 4-1: Water Quality Standards                                                  |      |
| Table 4-2: Table showing Permissible Noise Level for a Construction Site            |      |
| Table 5-1: Number of Attendees for each Public Consultation Meeting                 |      |
| Table 7-1: The Proposed Environmental and Social Mitigation and Management          |      |
| (ESMMP)                                                                             |      |
| Table 7-2: Proposed Environmental and Social Monitoring Plan                        | 7-9  |
| Table 8-1: Cost Estimates for Environmental Mitigation                              |      |
|                                                                                     |      |
| <u>List of Figures</u>                                                              |      |
| Figure 2-1: Kakuyuni Kilifi Pipeline route and Project Area Map (Google Maps Image) | 2-1  |
| Figure 2-2: Kakuyuni - Gongoni Pipeline Route and Project Area Map                  |      |
| Figure 2-3: Schematic of the proposed Pipeline                                      |      |
| Figure 2-4: Schematic Proposed by Mbuga Consultant in 2009                          |      |
| Figure 3-1: Age of Population                                                       |      |
| Figure 3-2: Household Literacy Levels                                               |      |
| Figure 3-3: Religion of Population                                                  |      |
| Figure 3-4: Source of Energy                                                        |      |
| Figure 3-5: Household Socio-economic Activities                                     |      |
| Figure 3-6: Main Sources of Income                                                  |      |
| Figure 3-7: Type of crops                                                           |      |
| Figure 3-8: Main Livestock Owned                                                    |      |
| Figure 3-9: Type of Business Carried Out                                            |      |
| Figure 3-10: Main Sources of Water for the Community                                |      |
| Figure 3-11: Ownership Status of Water Sources                                      |      |
| Figure 3-12: Cost of 20 Litre Jerry can of Water                                    |      |
| Figure 3-13: General Quality of Water                                               |      |
| Figure 3-14: Adequacy of Water Supply                                               |      |
| Figure 3-15: Frequency of Fetching Water                                            |      |
| Figure 3-16: Distance to Water Source                                               |      |
| Figure 3-17: Common Modes of Transporting Water                                     |      |
| Figure 3-18: Challenges Faced in Transporting Water                                 |      |
| Figure 3-19: Environmental Issues of Concern                                        | 3-11 |
| Figure 3-20: Environmental Conservative Initiatives                                 |      |
| Figure 3-21: Implementers of the Environmental Conservation Initiatives             |      |
| Figure 3-22: Effectiveness of the Environmental Conservation Initiatives            | 3-12 |
| Figure 3-23: Prevalent Diseases in the Area                                         |      |
| Figure 3-24: Treatment Sought when ill                                              |      |
| Figure 3-25: Ownership Status of Health Facilities                                  |      |
| Figure 3-26: Distance to Health Facilities                                          |      |
| Figure 3-27: Level of Awareness on HIV/AIDS                                         |      |