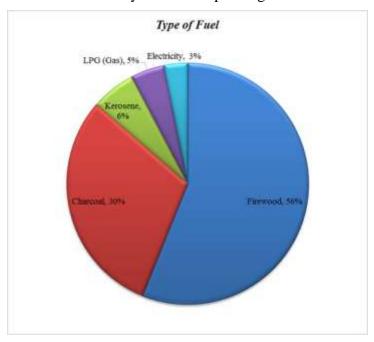

misunderstanding during the project construction. The household literacy levels are shown in the chart below:



Figure 3-2: Household Literacy Levels

Source: Survey Data

Christianity is the dominant religion in this area as shown in figure 3-3 (81%), the rest of the population is Muslim.



Figure 3-3: Religion of Population

Source: Survey Data

Firewood (56%) and charcoal (30%) are the most used sources of fuel as indicated in figure 3-4. The commonly used sources of fuel imply the destruction of the environment ecosystem.

Afforestation and reforestation should be practiced and more environmental friendly fuels should be used. Sensitization on effects of destruction of the forest should be encouraged to the local community and other options given to avoid environmental destruction.



Figure 3-4: Source of Energy Source: Survey data.

# 2) Socio-economic activities and land use patterns

Agriculture is the main economic activity practiced other occupational activities are shown in the figure below.



Figure 3-5: Household Socio-economic Activities

Source: Survey data.

Most of the people earn below K.Shs. 15,000(40%) and K.Shs. 30,000 (35%) as indicated in figure 3-6



Figure 3-6: Main Sources of Income

Source: Survey data.

Maize is the major crop planted by the residents as shown in figure (45%) There is a need to diversify the crops being planted in order to have a variety of nutritious food crops. Diversification would also help in crop rotation and reduce the plants being affected by diseases and nutrients decrease due to mono cropping.



Figure 3-7: Type of