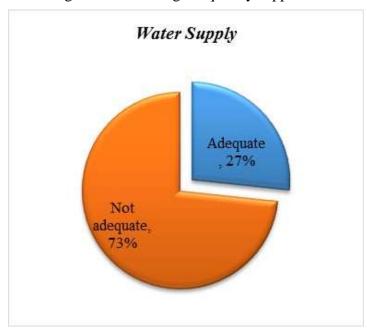

below.



Figure 3-10: Main Sources of Water for the Community

Source: Survey data.

The ownership of the water sources is indicated in the chart below:



Figure 3-11: Ownership Status of Water Sources

The cost of water varies from Ksh.5 to above Ksh.20 depending on the ownership status 83% of the population pay for water.



Figure 3-12: Cost of 20 Litre Jerry can of Water

Source: Survey data.

The water quality is generally good. 52% of the residences view the water quality as fair, 30% as good and 18% as bad.



Figure 3-13: General Quality of Water

In most cases the existing water supply is inadequate in meeting the needs of all the people. 73% of the population felt that the water being currently provided wasn't adequate whereas the remaining 27% were being adequately supplied.



Figure 3-14: Adequacy of Water Supply

Source: Survey data.

75% of the population fetch water every day of the week while the remaining 25% fetch every alternate day of the week.



Figure 3-15: Frequency of Fetching Water

32% of the population walks for less than 0.2 km to the water fetching points; 56% walks for 0.2-1 km, 8% walks for 1-2km while 2% walk for more than 2 km to the water source.



Figure 3-16: Distance to Water Source

Source: Survey data.

The common mode of transporting water is by carrying on the head which accounts for 64% of the population while carrying on hand driven carts/wheelbarrow accounts for 23%. Use of bodaboda (bicycle, motorbike) accounts for 14%.



Figure 3-17: Common Modes of Transporting Water

The common challenges faced in transporting water incl