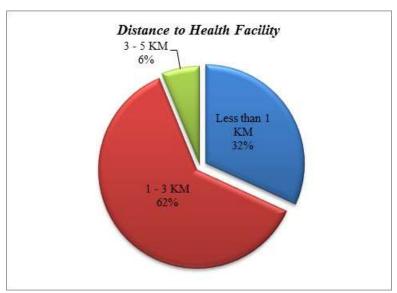

a, diarrhea, eye infection, skin rashes cholera and respiratory infection.



Figure 3-61: Prevalent Diseases in the Area

Most of the respondents when sick seek medical attention or buy drugs from the health centre.

The 4% who don't either seek prayers or the attention of a traditional doctor.



Figure 3-62: Treatment Sought when sick

Source: Survey data.

The health facilities where the people in the area seek help are mainly government health centres. 9% of the health facilities are privately owned while 8% are faith based health facilities. Only 1 % of the population depend on traditional sources of healthcare.



Figure 3-63: Ownership Status of Health Facilities

62% of the respondents walk for 1-3km to the health facilities, 6% walk for 3-5 km, while 32% walk for less than 1km.



Figure 3-64: Distance to Health Facilities

Source: Survey data.

The level of HIV/AIDS awareness is high. 100% of the population are aware of HIV/AIDS and information about HIV/AIDS is mainly got from the media, family members and friends, health workers and religious leaders as shown in the figure below.



Figure 3-65: Source of Information on HIV/AIDS

6% of the respondents have been affected by the disease whereas 94% hasn't been affected by Aids.



Figure 3-66: Household Members Affected by HIV/AIDS

Source: Survey data.

99% of the respondents feel that HIV/AIDS can be prevented while 1% either don't know, or believe that it can't be prevented.



Figure 3-67: Knowledge on Whether HIV/AIDS Can Be Prevented

100% the respondents know where to go for voluntary counselling and testi