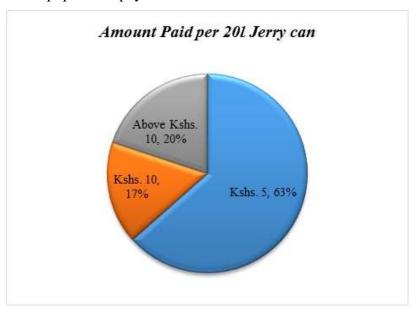

ed mostly by residents are shops (34.9%) and motorbikes taxis (24.8%) as indicated in figure 3-9. The residents should be given new ideas so as to diversify and reduce competition so as to maximise on sales and profits.



Figure 3-9: Type of Business Carried Out

Source: Survey data.

# 3) Water supply

Private and public water are the main sources of water in the area constituting 86%. However majority of the water is drawn from private taps as shown in the figure below.



Figure 3-10: Main Sources of Water for the Community

Source: Survey data.

The ownership of the water sources is indicated in the chart below:



Figure 3-11: Ownership Status of Water Sources

The cost of water varies from Ksh.5 to above Ksh.20 depending on the ownership status 83% of the population pay for water.



Figure 3-12: Cost of 20 Litre Jerry can of Water

Source: Survey data.

The water quality is generally good. 52% of the residences view the water quality as fair, 30% as good and 18% as bad.



Figure 3-13: General Quality of Water

In most cases the existing water supply is inadequate in meeting the needs of all the people. 73% of the population felt that the water being currently provided wasn't adequate whereas the remaining 27% were being adequately supplied.



Figure 3-14: Adequacy of Water Supply

Source: Survey data.

75% of the population fetch water every day of the week while the remaining 25% fetch every alternate day of the week.



Figure 3-15: Frequency of Fetching Water

32% of the population walks for less than 0.2 km to the water fetching points; 56% walks for 0.2-1 km,