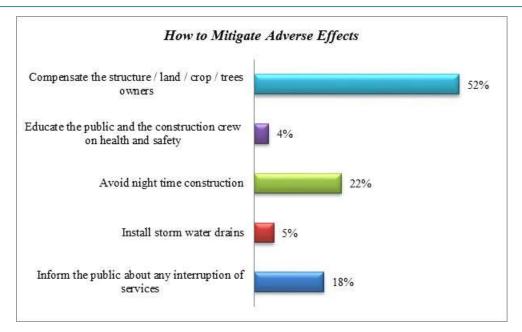

| Figure 3-28: Source of Information on HIV/AIDS                               | 3-15                     |
|------------------------------------------------------------------------------|--------------------------|
| Figure 3-29: Households Affected by HIV/AIDS                                 |                          |
| Figure 3-30: Knowledge on Whether HIV/AIDS Can be prevented                  |                          |
| Figure 3-31: Respondents Who Know Where to go For Voluntary HIV/AIDS Testing |                          |
| Figure 3-32: Common Waste Disposal Methods                                   |                          |
| Figure 3-33: Respondents Who Have Toilets in Their Compound                  |                          |
| Figure 3-34: Types of Toilets Respondents Have in Their Compound             |                          |
| Figure 3-35: Public Awareness of the Intended Construction of the Pipeline   |                          |
| Figure 3-36: Perceived Impact of the Water Supply Project                    |                          |
| Figure 3-37: Positive Impact of the Proposed Project                         |                          |
| Figure 3-38: Negative Impact of the Proposed Project                         |                          |
| Figure 3-39: Mitigation Measures of Adverse Effects                          |                          |
| Figure 3-40: Age of Population                                               |                          |
| Figure 3-41: Household Literacy Levels                                       |                          |
| Figure 3-42: Religion of Population                                          |                          |
| Figure 3-43: Source of Energy                                                |                          |
| Figure 3-44: Household Socio-economic Activities                             | 3-24                     |
| Figure 3-45: Average Household Income per Month                              |                          |
| Figure 3-46: Main Livestock Owned                                            |                          |
| Figure 3-47: Type of Business Carried Out                                    |                          |
| Figure 3-48: Main Sources of Water for the Community                         |                          |
| Figure 3-49: Ownership Status of Water Resources                             |                          |
| Figure 3-50: Percentage Population Paying for Water                          |                          |
| Figure 3-51: Cost of 20 Litre Jerry can of Water                             |                          |
| Figure 3-52: General Status of Water Quality                                 |                          |
| Figure 3-53: Adequacy of Water Supply                                        |                          |
| Figure 3-54: Frequency of Fetching Water                                     |                          |
| Figure 3-55: Distance to Water Source                                        |                          |
| Figure 3-56: Common Modes of Transporting Water                              |                          |
| Figure 3-57: Challenges Faced in Transporting Water                          |                          |
| Figure 3-58: Environmental Issues of Concern                                 |                          |
| Figure 3-59: Environmental Conservative Initiatives                          |                          |
| Figure 3-60: Implementers of the Environmental Conservation Initiatives      |                          |
| Figure 3-61: Prevalent Diseases in the Area                                  |                          |
| Figure 3-62: Treatment Sought when sick                                      |                          |
| Figure 3-63: Ownership Status of Health Facilities                           |                          |
| Figure 3-64: Distance to Health Facilities                                   | 3 3 <del>4</del><br>3-34 |
| Figure 3-65: Source of Information on HIV/AIDS                               | 3 3 1<br>3-35            |
| Figure 3-66: Household Members Affected by HIV/AIDS                          |                          |
| Figure 3-67: Knowledge on Whether HIV/AIDS Can Be Prevented                  |                          |
| Figure 3-68: Common Waste Disposal Methods                                   |                          |
| Figure 3-69: Respondents Who Have Toilets in Their Compound                  | 3 30<br>3-37             |
| Figure 3-70: Types of Toilets Respondents Have in Their Compound             |                          |
| Figure 3-71: Public Awareness of the Intended Construction of the Pipeline   |                          |
| Figure 3-72: Perceived Impact of the Water Supply Project                    |                          |
| Figure 3-73: Positive Impact of the Proposed Project                         |                          |
| Figure 3-74: Negative Impact of the Proposed Project                         |                          |
| Figure 3-75: Mitigation Measures for Adverse Impacts of the Project          |                          |
| Figure 3-76: Kilifi County Map (Google maps) & Administrative divisions      |                          |
|                                                                              |                          |

| Figure 5-1: Persons met during the RAP study in planning the Proposed V | Vater Supply |
|-------------------------------------------------------------------------|--------------|
| Project                                                                 | 5-1          |
| Figure 5-2: Learning Institutions in the Area                           | 5-2          |
| Figure 9-1: Table Showing a Sample Grievance Form                       |              |