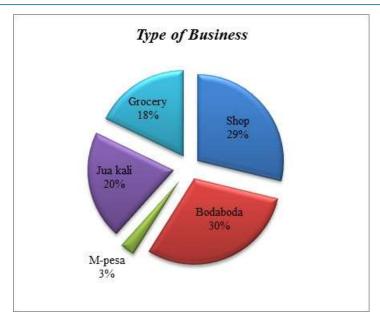

yed either formally or informally receive less than 15,000 shillings per month. On the other hand, only a paltry 4% receive over 30,000 shillings as their monthly income.



Figure 3-45: Average Household Income per Month

22% of the households own livestock. The core livestock reared are goats, at 61% and cattle at 27%. Sheep are the least popular livestock as only about 1% of the households own sheep.



Figure 3-46: Main Livestock Owned

Source: Survey data.

The households conducting business constitutes 15% of the total population. The motorcycle taxi business is the most popular in the region, closely followed by shopkeeping at 30% and 29% respectively. The Jua Kali sector is an indispensable source of livelihood comprising 20% of the total businesses being carried out in the area.



Figure 3-47: Type of Business Carried Out

# 3) Water supply

Public water provided by the water service provider and CWSB is the main source of water in the area constituting 41%. This water is mainly drawn from public taps.



Figure 3-48: Main Sources of Water for the Community

Source: Survey data.

Most of the water providing companies are either privately owned or publicly owned, with 63% owned by the public and 29% owned by the private sector and. NGO's and faith based institutions only own 7% and 1% respectively.



Figure 3-49: Ownership Status of Water Resources

67% of the population purchases water while only a mere 33% of the population does not purchase the resource.



Figure 3-50: Percentage Population Paying for Water

Source: Survey data.

The cost of water varies depen