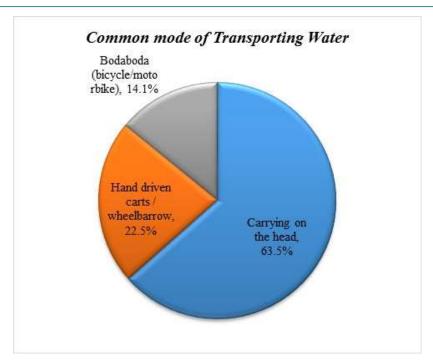

ater being currently provided wasn't adequate whereas the remaining 27% were being adequately supplied.



Figure 3-14: Adequacy of Water Supply

Source: Survey data.

75% of the population fetch water every day of the week while the remaining 25% fetch every alternate day of the week.



Figure 3-15: Frequency of Fetching Water

32% of the population walks for less than 0.2 km to the water fetching points; 56% walks for 0.2-1 km, 8% walks for 1-2km while 2% walk for more than 2 km to the water source.



Figure 3-16: Distance to Water Source

Source: Survey data.

The common mode of transporting water is by carrying on the head which accounts for 64% of the population while carrying on hand driven carts/wheelbarrow accounts for 23%. Use of bodaboda (bicycle, motorbike) accounts for 14%.



Figure 3-17: Common Modes of Transporting Water

The common challenges faced in transporting water include loss of time 60% and physical fatigue due to long distances travelled to get to the water sources 40%.



Figure 3-18: Challenges Faced in Transporting Water

Source: Survey data.

## 4) Environmental situation

The environmental concerns in the area include water shortage, invasive species, extinction of endangered species, mosquitos and malaria spread, overgrazing, deforestation, drought, solid wastes, and others (mosquitoes and malaria spread)



Figure 3-19: Environmental Issues of Concern

There are a number of environmental conservation initiatives in the area such as tree planting, educating the public on environmental conservation and clearing of mosquito breeding sites, col