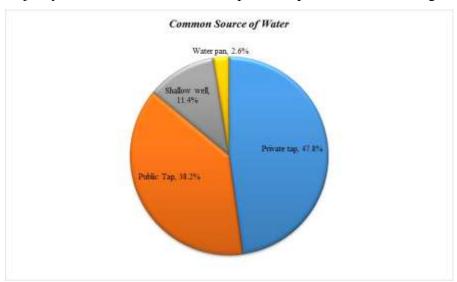

CWSB as part of its mandate intends to improve bulk water supply to Kilifi and Gongoni Areas in Kilifi Sub-County and Magarini Sub-County respectively. Both areas experience water shortage with Gongoni experiencing slightly more than Kilifi. Kilifi obtains its water from an offtake from the main Baricho Mombasa Pipeline as such experiences water fluctuations based on the demand of Mombasa. Gongoni and its environs is not served with a water pipeline, with locals making use of water from shallow wells and water bowsers. The quality of water in most cases is not adequate which leads to illnesses in the area. The proposed pipelines will provide residents of Kilifi, Gongoni and centres along the pipelines with dedicated clean water, which will go a long way in improving the quality of life of the residents.