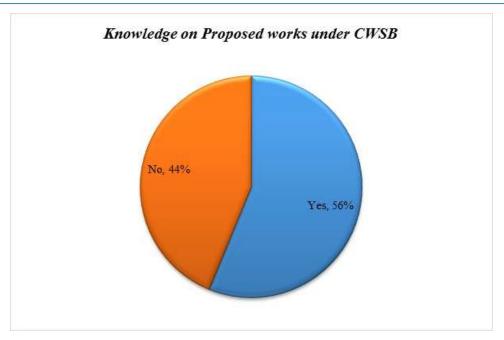

6) Waste management

The methods used by the population to dispose refuse are by burning, burying/using a compost pit, recycling, dumping in open areas, and collection by the county council as shown in the chart below.



Figure 3-32: Common Waste Disposal Methods

Source: Survey data.

81% of households in the project area are have toilets.



Figure 3-33: Respondents Who Have Toilets in Their Compound

74% of the population in the project area use pit latrines while the remaining 26% use the flush system with septic tanks.



Figure 3-34: Types of Toilets Respondents Have in Their Compound Source: Survey data.

# 7) The Coast Water Service board pipeline water supply

A fair percentage of the residents are aware of the intended construction of the pipeline as shown in the figure below:



Figure 3-35: Public Awareness of the Intended Construction of the Pipeline

67% of the respondents perceived that the construction of the pipeline will bring positive impacts while 33% perceived that it will bring about adverse impacts.



Figure 3-36: Perceived Impact of the Water Supply Project

Source: Survey data.

The positive impacts expected include reduced time and cost of travel to look for water, alleviate water shortages, improved hygiene, reduced cases of waterborne diseases, improved businesses, growth of town with the water supply, reduced livestock deaths and diseases, and employment for the youth as shown in the figure below.\



Figure 3-37: Positive Impact of the Proposed Project

The negative impacts expected include loss of land/trees/crops, demolition of structures,