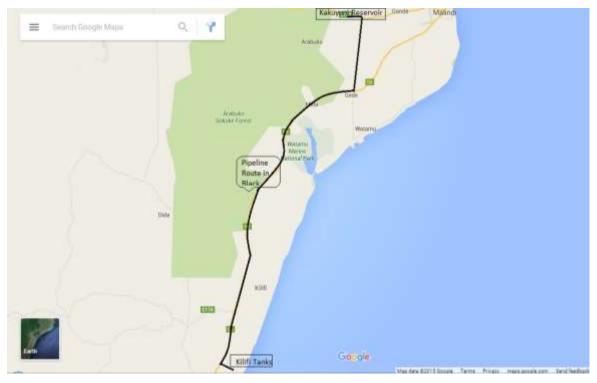

# 2.1 LOCATION

The project pipelines are located in Kilifi County. The proposed pipelines are shown in the map below:

Figure 2-1: Kakuyuni Kilifi Pipeline route and Project Area Map (Google Maps Image)

Both pipelines start at the Kakuyuni Tank at GPS co-ordinates (UTM 37) 609456E, 9644547S, with the Gongoni pipeline ending at GPS co-rdinates (UTM 37) 626040E and 9664389S, and the Kilifi pipeline ending at GPS co-ordinates (UTM37) 595086E and 9598949S. This tank sources its water from the Baricho well field and water works as shown in the map below:

Figure 2-3: Kakuyuni - Gongoni Pipeline Route and Project Area Map

The Kakuyuni – Gongoni Pipeline will move along the C103 road, but will not turn at Gongoni, it will instead turn into E895 at Ganda Market and then join the B8 highway until it reaches Gongoni centre, where there will be a tank. The pipeline will be located within the road reserves of the respective roads.