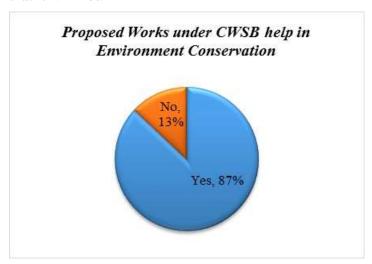

malaria spread)



Figure 3-19: Environmental Issues of Concern

There are a number of environmental conservation initiatives in the area such as tree planting, educating the public on environmental conservation and clearing of mosquito breeding sites, collection of solid wastes, others (burning waste, sweeping compounds and clearing bushes).



Figure 3-20: Environmental Conservative Initiatives

Source: Survey data.

These activities are carried out by youth groups, women groups, NGOs, CBOs, individuals and work for food program and others (young boys at home, volunteers) as shown in the figure below:



Figure 3-21: Implementers of the Environmental Conservation Initiatives

87% of the population feel that the project will help conserve the environment while 13% feel that it will not.



Figure 3-22: Effectiveness of the Environmental Conservation Initiatives

Source: Survey data.

# 5) Health status

The prevalent diseases in the area are malaria, diarrhea, eye problems, skin rashes, cholera and respiratory infection as shown in the figure below.



Figure 3-23: Prevalent Diseases in the Area

Most of the respondents when sick seek medical attention from a health centre.



Figure 3-24: Treatment Sought when ill

Source: Survey data.

The health facilities where the people in the area seek help are mainly government health centres.



Figure 3-25: Ownership Status of Health Facilities

32% of the respondents walk for 1-3km to the health facilities, 15% walk for 3-5 km, 24% for more than 5 km, while 28% walk for less than 1km.



Figure 3-26: Distance to Health Facilitie