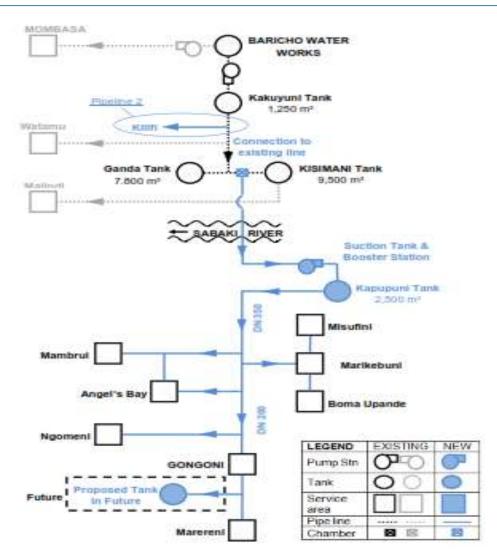

### 2.4.1 Sources of water into the Kakuyuni Tank

The existing Kakuyuni tank sources its water from the Baricho well field and water works located about 30Km from the Kakuyuni tank. The Baricho water works currently produces about 90,000 m³/day and supplies Mombasa (60,000m³/day), Malindi, Watamu, Kilifi and the surrounding areas (the other 30,000m³/day) with water. In addition works are on-going to increase the number of wells in the wellfield from eight to eleven with the addition of 3 new wells. An ESIA for those works is presented under a separate report. The new wells will augment the production by an additional 22,000 m³/day to meet the increased demand of providing water to Gongoni and additional areas in Kilifi. This water will be adequate to meet the needs of the existing areas as well as the proposed new additions served. In addition Mombasa is in the process of establishing additional sources of water which may reduce is demand on the Baricho water works. The water from the wellfield undergoes treatment at the Baricho water works, the water quality from the wellfield is summarised in the table below: